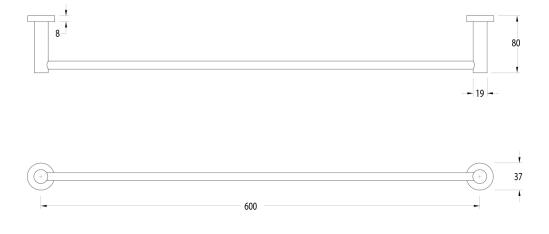

----|----------|----|
| Recommended Use                                             | Domestic, Hotel & Commercial |          |    |
| Colour                                                      | Chrome                       | —        |    |
| Material                                                    | DR Brass                     |          |    |
| WARRANTY                                                    |                              | <u> </u> | qr |
| Replacement Only - Domestic                                 | Use 15 Years                 | _        |    |
| Please refer to Warranty Page for full Terms and Conditions |                              |          |    |
|                                                             |                              | —        |    |



Dimensions are nominal measurements only.

## **CLEANING RECOMMENDATIONS:**

We recommend the use of soapy water or approved cleaners. This product should not be cleaned with abrasive materials. Damage caused by any improper treatment is not covered by the product warranty. Refer to Warranty Conditions

Disclaimer: Products in this specification manual must by regulation be installed by licensed and registered trade people. The manufacturer/distributor reserves the right to vary specifications or delete models from their range without prior notification. Dimensions are nominal measurements only. Dimensions and set-outs listed are correct at time of publication however the manufacturer/distributor takes no responsibility for printing errors.

Published 28/03/2022

To see the complete Mill