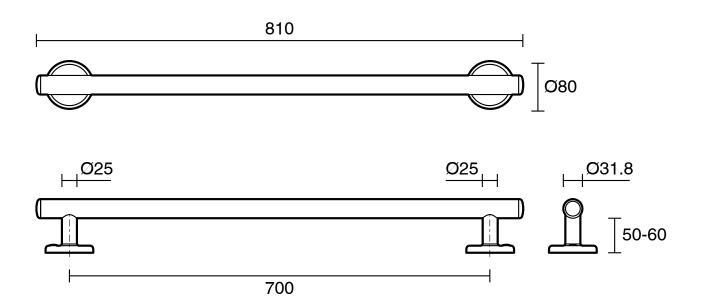

|
| Colour                                                      | Brushed Brass                    |
| Material                                                    | 304 grade (18/8) stainless steel |
| Weight Capacity                                             | 113 kg                           |
| Fixings                                                     | Double                           |
| WARRANTY                                                    |                                  |
| Replacement Only - Domestic Use                             | 20 Years                         |
| Parts Replacement Only                                      | 12 Months                        |
| Please refer to Warranty Page for full Terms and Conditions |                                  |





Dimensions are nominal measurements only.

## **CLEANING RECOMMENDATIONS:**

We recommend the use of soapy water or approved cleaners. This product should not be cleaned with abrasive materials. Damage caused by any improper treatment is not covered by the product warranty. Refer to Warranty Conditions