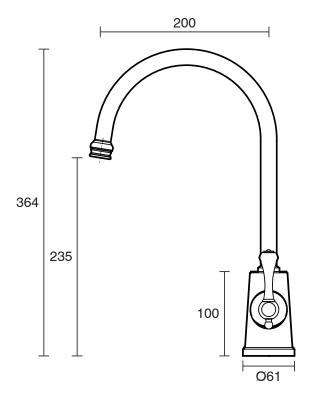

| 150 - 500 kPa                |
| Maximum Continuous Working Temperature                      | 80 deg C                     |
| Suitable for Storage Tank Hot Water                         | Yes                          |
| Suitable for Continuous Flow Hot Water                      | Yes                          |
| Suitable for Gravity Feed Hot Water                         | No                           |
| WARRANTY                                                    |                              |
| Warranty - Domestic Use                                     | 10 Years                     |
| Spare Parts & Labour                                        | 12 Months                    |
| Please refer to Warranty Page for full Terms and Conditions |                              |









Dimensions are nominal measurements only.

## **CLEANING RECOMMENDATIONS:**

We recommend the use of soapy water or approved cleaners. This product should not be cleaned with abrasive materials. Damage caused by any improper treatment is not covered by the product warranty. Refer to Warranty Conditions