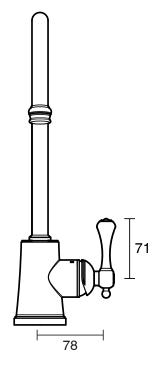

| 150 - 500 kPa                |
| Maximum Continuous Working Temperature                      | 80 deg C                     |
| Suitable for Storage Tank Hot Water                         | Yes                          |
| Suitable for Continuous Flow Hot Water                      | Yes                          |
| Suitable for Gravity Feed Hot Water                         | No                           |
| WARRANTY                                                    |                              |
| Warranty - Domestic Use                                     | 10 Years                     |
| Spare Parts & Labour                                        | 12 Months                    |
| Please refer to Warranty Page for full Terms and Conditions |                              |









Dimensions are nominal measurements only.

## **CLEANING RECOMMENDATIONS:**

We recommend the use of soapy water or approved cleaners. This product should not be cleaned with abrasive materials. Damage caused by any improper treatment is not covered by the product warranty. Refer to Warranty Conditions