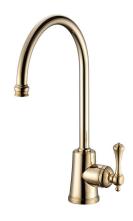

## Kado Era Sink Mixer Large Brass Gold (5 Star)

## 9507622

| SPECIFICATIONS                                              |                              |
|-------------------------------------------------------------|------------------------------|
| Recommended Use                                             | Domestic, Hotel & Commercial |
| Colour                                                      | Brass Gold                   |
| Finish                                                      | Polished                     |
| Material                                                    | DR Brass                     |
| Recommended Pressure Range                                  | 150 - 500 kPa                |
| Maximum Continuous Working Temperature                      | 80 deg C                     |
| Suitable for Storage Tank Hot Water                         | Yes                          |
| Suitable for Continuous Flow Hot Water                      | Yes                          |
| Suitable for Gravity Feed Hot Water                         | No                           |
| WARRANTY                                                    |                              |
| Warranty - Domestic Use                                     | 10 Years                     |
| Spare Parts & Labour                                        | 12 Months                    |
| Please refer to Warranty Page for full Terms and Conditions |                              |