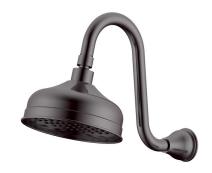

## Milli Monument Edit Gooseneck Shower Arm & Rose Brushed Gunmetal (3 Star)

## 4204514

| SPECIFICATIONS                                              |                              |
|-------------------------------------------------------------|------------------------------|
| Recommended Use                                             | Domestic, Hotel & Commercial |
| Colour                                                      | Brushed Gunmetal             |
| Finish                                                      | Brushed                      |
| Material                                                    | DR Brass                     |
| Recommended Pressure Range                                  | 150 - 500 kPa                |
| Maximum Continuous Working Temperature                      | 80 deg C                     |
| Suitable for Storage Tank Hot Water                         | Yes                          |
| Suitable for Continuous Flow Hot Water                      | Yes                          |
| Suitable for Gravity Feed Hot Water                         | No                           |
| WARRANTY                                                    |                              |
| Warranty - Domestic Use                                     | 15 Years                     |
| Spare Parts & Labour                                        | 12 Months                    |
| Please refer to Warranty Page for full Terms and Conditions |                              |