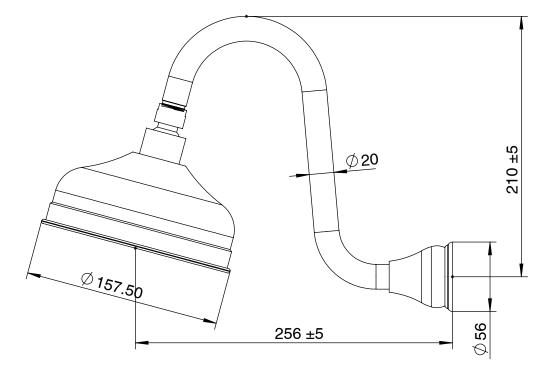

| 150 - 500 kPa                |
| Maximum Continuous Working Temperature                      | 80 deg C                     |
| Suitable for Storage Tank Hot Water                         | Yes                          |
| Suitable for Continuous Flow Hot Water                      | Yes                          |
| Suitable for Gravity Feed Hot Water                         | No                           |
| WARRANTY                                                    |                              |
| Warranty - Domestic Use                                     | 15 Years                     |
| Spare Parts & Labour                                        | 12 Months                    |
| Please refer to Warranty Page for full Terms and Conditions |                              |







Dimensions are nominal measurements only.

## **CLEANING RECOMMENDATIONS:**

We recommend the use of soapy water or approved cleaners. This product should not be cleaned with abrasive materials. Damage caused by any improper treatment is not covered by the product warranty. Refer to Warranty Conditions