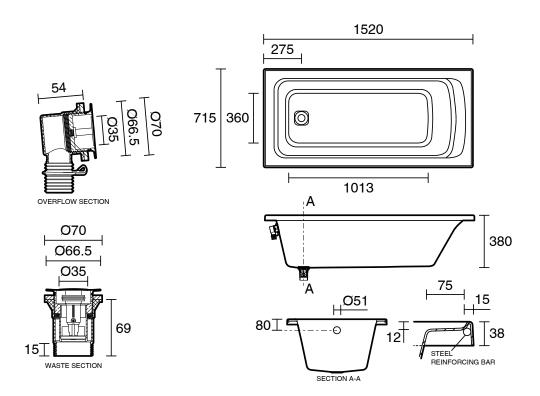

## Base Acrylic Inset Bath 1520mm with Overflow Chrome 1704234

| SPECIFICATIONS                                              |                              |
|-------------------------------------------------------------|------------------------------|
| Recommended Use                                             | Domestic, Hotel & Commercial |
| Material                                                    | Sanitary Grade Acrylic       |
| Colour                                                      | Chrome                       |
| Capacity                                                    | 141 ltr                      |
| Weight                                                      | 16 kg                        |
| Overflow Configuration                                      | Overflow                     |
| Mounting                                                    | Inset                        |
| Plug & Waste Size                                           | 40mm                         |
| Plug & Waste                                                | Included                     |
| WARRANTY                                                    |                              |
| Warranty - Domestic Use                                     | 10 Years                     |
| Spare Parts & Labour                                        | 12 Months                    |
| Please refer to Warranty Page for full Terms and Conditions |                              |

Dimensions are nominal measurements only.