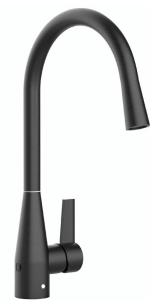

## Memo Sia Sensor Gooseneck Sink Mixer Tap Dual Function Right Hand Lever Matte Black (4 Star)

| SPECIFICATIONS                                    |                      |
|---------------------------------------------------|----------------------|
| Recommended Use                                   | Domestic, Hotel & Co |
| Colour                                            | Matte Back           |
| Recommended Pressure Range                        | 100-500 kPa          |
| Max Continuous Working Pressure                   | 500 kPa              |
| Max Continuous Working Temperature                | 60 Deg               |
| Suitable for Storage Tank Hot Water               | Yes                  |
| Suitable for Continuous Flow Hot Water            | Yes                  |
| Suitable for Gravity Feed Hot Water               | No                   |
| Hot and Cold water inlet pressure should be equal |                      |