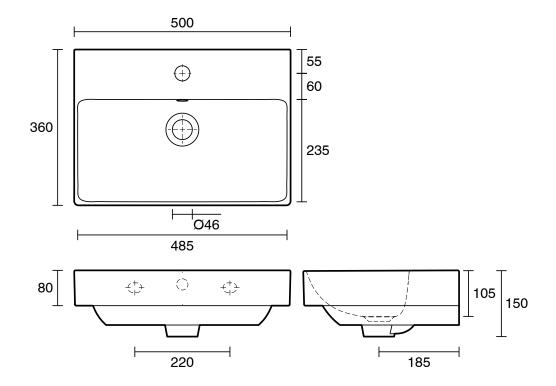

## Roca Ona Wall Basin With Fixing Bolts 500mm x 360mm 1 Taphole Overflow White 1832711

| SPECIFICATIONS                                              |                              |
|-------------------------------------------------------------|------------------------------|
| Recommended Use                                             | Domestic, Hotel & Commercial |
| Material                                                    | Fineceramic                  |
| Basin Colour                                                | White                        |
| Bowl Capacity                                               | 4 ltr                        |
| Weight                                                      | 12 kg                        |
| Taphole Configuration                                       | 1 Taphole                    |
| Overflow Configuration                                      | Integrated Overflow          |
| Plug & Waste                                                | Sold Separately              |
| Tapware                                                     | Sold Separately              |
| WARRANTY                                                    |                              |
| Warranty - Domestic Use                                     | 15 Years                     |
| Spare Parts & Labour                                        | 12 Months                    |
| Please refer to Warranty Page for full Terms and Conditions |                              |

Dimensions are nominal measurements only.