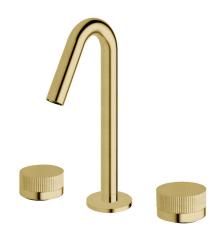

## Milli Pure Basin Set with Linear Textured Handles PVD Brushed Gold (5 Star) 9510817

| SPECIFICATIONS                                              |                              |
|-------------------------------------------------------------|------------------------------|
| Recommended Use                                             | Domestic;Hotel;Commercial    |
| Colour Finish                                               | Brushed Gold                 |
| Primary Material                                            | DR Brass                     |
| Recommended Pressure Range                                  | 150 - 500 kPa as per AS3500  |
| Max Continuous Working Temperature (deg C)                  | 65                           |
| Min Continuous Working Temperature (deg C)                  | 5                            |
| Hot Water Unit Suitability                                  | Storage Tank;Continuous Flow |
| WARRANTY                                                    |                              |
| Warranty - Domestic Use (Years)                             | 15                           |
| Spare Parts & Labour (Years)                                | 1                            |
| Please refer to Warranty Page for full Terms and Conditions |                              |