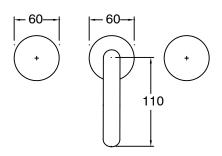

| DR Brass                     |
| Recommended Pressure Range                                  | 150 - 500 kPa as per AS3500  |
| Max Continuous Working Temperature (deg C)                  | 65                           |
| Min Continuous Working Temperature (deg C)                  | 5                            |
| Hot Water Unit Suitability                                  | Storage Tank;Continuous Flow |
| WARRANTY                                                    |                              |
| Warranty - Domestic Use (Years)                             | 15                           |
| Spare Parts & Labour (Years)                                | 1                            |
| Please refer to Warranty Page for full Terms and Conditions |                              |











Dimensions are nominal measurements only.

## **CLEANING RECOMMENDATIONS:**

We recommend the use of soapy water or approved cleaners. This product should not be cleaned with abrasive materials. Damage caused by any improper treatment is not covered by the product warranty. Refer to Warranty Conditions