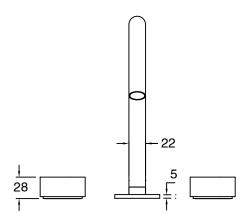

| DR Brass                     |
| Recommended Pressure Range                                  | 150 - 500 kPa as per AS3500  |
| Max Continuous Working Temperature (deg C)                  | 65                           |
| Min Continuous Working Temperature (deg C)                  | 5                            |
| Hot Water Unit Suitability                                  | Storage Tank;Continuous Flow |
| WARRANTY                                                    |                              |
| Warranty - Domestic Use (Years)                             | 15                           |
| Spare Parts & Labour (Years)                                | 1                            |
| Please refer to Warranty Page for full Terms and Conditions |                              |











Dimensions are nominal measurements only.

## **CLEANING RECOMMENDATIONS:**

We recommend the use of soapy water or approved cleaners. This product should not be cleaned with abrasive materials. Damage caused by any improper treatment is not covered by the product warranty. Refer to Warranty Conditions