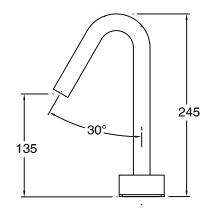

| DR Brass                     |
| Recommended Pressure Range                                  | 150 - 500 kPa as per AS3500  |
| Max Continuous Working Temperature (deg C)                  | 65                           |
| Min Continuous Working Temperature (deg C)                  | 5                            |
| Hot Water Unit Suitability                                  | Storage Tank;Continuous Flow |
| WARRANTY                                                    |                              |
| Warranty - Domestic Use (Years)                             | 15                           |
| Spare Parts & Labour (Years)                                | 1                            |
| Please refer to Warranty Page for full Terms and Conditions |                              |











Dimensions are nominal measurements only.

## **CLEANING RECOMMENDATIONS:**

We recommend the use of soapy water or approved cleaners. This product should not be cleaned with abrasive materials. Damage caused by any improper treatment is not covered by the product warranty. Refer to Warranty Conditions