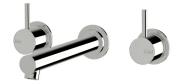

## Sussex Scala Bath Set 200mm Chrome

## 2261425

| SPECIFICATIONS                                              |                                              |
|-------------------------------------------------------------|----------------------------------------------|
| Recommended Use                                             | Domestic;Hotel;Commercial                    |
| Colour Finish                                               | Polished Chrome                              |
| Primary Material                                            | DR Brass                                     |
| Recommended Pressure Range                                  | 150 - 500 kPa as per AS3500                  |
| Max Continuous Working Temperature (deg C)                  | 80                                           |
| Min Continuous Working Temperature (deg C)                  | 5                                            |
| Hot Water Unit Suitability                                  | Gravity Feed;Storage<br>Tank;Continuous Flow |
| WARRANTY                                                    |                                              |
| Warranty - Domestic Use (Years)                             | 15                                           |
| Spare Parts & Labour (Years)                                | 15                                           |
| Please refer to Warranty Page for full Terms and Conditions |                                              |