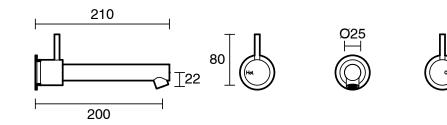

|
| Max Continuous Working Temperature (deg C)                  | 80                                           |
| Min Continuous Working Temperature (deg C)                  | 5                                            |
| Hot Water Unit Suitability                                  | Gravity Feed;Storage<br>Tank;Continuous Flow |
| WARRANTY                                                    |                                              |
| Warranty - Domestic Use (Years)                             | 15                                           |
| Spare Parts & Labour (Years)                                | 15                                           |
| Please refer to Warranty Page for full Terms and Conditions |                                              |





0



Dimensions are nominal measurements only.

## **CLEANING RECOMMENDATIONS:**

We recommend the use of soapy water or approved cleaners. This product should not be cleaned with abrasive materials. Damage caused by any improper treatment is not covered by the product warranty. Refer to Warranty Conditions

Disclaimer: Products in this specification manual must by regulation be installed by licensed and registered trade people. The manufacturer/distributor reserves the right to vary specifications or delete models from their range without prior notification. Dimensions are nominal measurements only. Dimensions and set-outs listed are correct at time of publication however the manufacturer/distributor takes no responsibility for printing errors.

Published 24/03/2025

To see the complete Suss