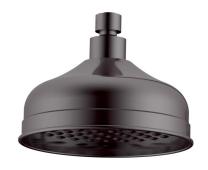

## Milli Monument Edit Shower Rose Only 158mm Brushed Gunmetal (3 Star)

## 4204510

| SPECIFICATIONS                                              |                              |
|-------------------------------------------------------------|------------------------------|
| Recommended Use                                             | Domestic, Hotel & Commercial |
| Colour                                                      | Brushed Gunmetal             |
| Finish                                                      | Brushed                      |
| Material                                                    | DR Brass                     |
| Recommended Pressure Range                                  | 150 - 500 kPa                |
| Maximum Continuous Working Temperature                      | 80 deg C                     |
| Suitable for Storage Tank Hot Water                         | Yes                          |
| Suitable for Continuous Flow Hot Water                      | Yes                          |
| Suitable for Gravity Feed Hot Water                         | No                           |
| WARRANTY                                                    |                              |
| Warranty - Domestic Use                                     | 15 Years                     |
| Spare Parts & Labour                                        | 12 Months                    |
| Please refer to Warranty Page for full Terms and Conditions |                              |