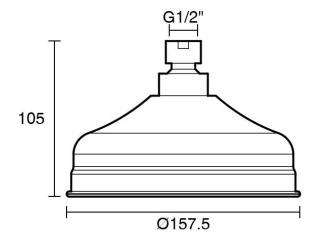

## Milli Monument Edit Shower Rose Only 158mm Brushed Gunmetal (3 Star)

## 4204510

| SPECIFICATIONS                                              |                              |
|-------------------------------------------------------------|------------------------------|
| Recommended Use                                             | Domestic, Hotel & Commercial |
| Colour                                                      | Brushed Gunmetal             |
| Finish                                                      | Brushed                      |
| Material                                                    | DR Brass                     |
| Recommended Pressure Range                                  | 150 - 500 kPa                |
| Maximum Continuous Working Temperature                      | 80 deg C                     |
| Suitable for Storage Tank Hot Water                         | Yes                          |
| Suitable for Continuous Flow Hot Water                      | Yes                          |
| Suitable for Gravity Feed Hot Water                         | No                           |
| WARRANTY                                                    |                              |
| Warranty - Domestic Use                                     | 15 Years                     |
| Spare Parts & Labour                                        | 12 Months                    |
| Please refer to Warranty Page for full Terms and Conditions |                              |

Dimensions are nominal measurements only.