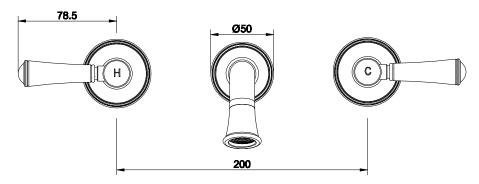

ass                      |
| Recommended Pressure Range                                  | 150 - 500 kPa as per AS3500   |
| Max Continuous Working Temperature (deg C)                  | 80                            |
| Min Continuous Working Temperature (deg C)                  | 5                             |
| Hot Water Unit Suitability                                  | Storage Tank; Continuous Flow |
| WARRANTY                                                    |                               |
| Warranty - Domestic Use (Years)                             | 10                            |
| Spare Parts & Labour (Years)                                | 1                             |
| Please refer to Warranty Page for full Terms and Conditions |                               |









Dimensions are nominal measurements only.

## **CLEANING RECOMMENDATIONS:**

We recommend the use of soapy water or approved cleaners. This product should not be cleaned with abrasive materials. Damage caused by any improper treatment is not covered by the product warranty. Refer to Warranty Conditions