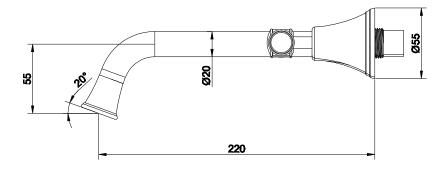

Brass                      |
| Recommended Pressure Range                                  | 150 - 500 kPa as per AS3500   |
| Max Continuous Working Temperature (deg C)                  | 80                            |
| Min Continuous Working Temperature (deg C)                  | 5                             |
| Hot Water Unit Suitability                                  | Storage Tank; Continuous Flow |
| WARRANTY                                                    |                               |
| Warranty - Domestic Use (Years)                             | 10                            |
| Spare Parts & Labour (Years)                                | 1                             |
| Please refer to Warranty Page for full Terms and Conditions |                               |









Dimensions are nominal measurements only.

## **CLEANING RECOMMENDATIONS:**

We recommend the use of soapy water or approved cleaners. This product should not be cleaned with abrasive materials. Damage caused by any improper treatment is not covered by the product warranty. Refer to Warranty Conditions