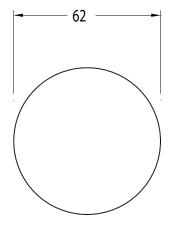

| Brushed Nickel, Brushed     |
|                                        | Gunmetal                    |
| Recommended Pressure Range             | 300 - 500Kpa                |
| Max Continuous Working Pressure        | 500Kpa                      |
| Max Continuous Working Temperature     | 65 deg. C                   |
| Suitable for Storage Tank Hot Water    | Yes                         |
| Suitable for Continuous Flow Hot Water | Yes                         |
| Suitable for Gravity Feed Hot Water    | No                          |
| WARRANTY                               |                             |
| Warranty - Domestic Use                | 15 Years                    |
| Spare Parts<br>Labour                  | 1 Year<br>1 Year            |







Dimensions are nominal measurements only.