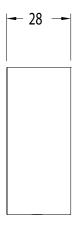

| Brushed Nickel, Brushed     |
|                                        | Gunmetal                    |
| Recommended Pressure Range             | 300 - 500Kpa                |
| Max Continuous Working Pressure        | 500Kpa                      |
| Max Continuous Working Temperature     | 65 deg. C                   |
| Suitable for Storage Tank Hot Water    | Yes                         |
| Suitable for Continuous Flow Hot Water | Yes                         |
| Suitable for Gravity Feed Hot Water    | No                          |
| WARRANTY                               |                             |
| Warranty - Domestic Use                | 15 Years                    |
| Spare Parts<br>Labour                  | 1 Year<br>1 Year            |







Dimensions are nominal measurements only.