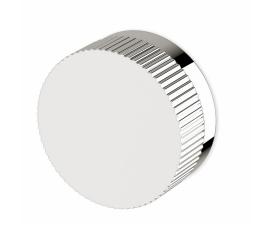

## Milli Pure Progressive Shower / Bath Mixer Tap with Linear Texture Handle

| SPECIFICATIONS                         |                             |
|----------------------------------------|-----------------------------|
| Recommended Use                        | Domestic, Commercial, Hotel |
| Colour Variations                      | Chrome, Matte Black,        |
|                                        | Brushed Nickel, Brushed     |
|                                        | Gunmetal                    |
| Recommended Pressure Range             | 300 - 500Kpa                |
| Max Continuous Working Pressure        | 500Kpa                      |
| Max Continuous Working Temperature     | 65 deg. C                   |
| Suitable for Storage Tank Hot Water    | Yes                         |
| Suitable for Continuous Flow Hot Water | Yes                         |
| Suitable for Gravity Feed Hot Water    | No                          |
| WARRANTY                               |                             |
| Warranty - Domestic Use                | 15 Years                    |
| Spare Parts<br>Labour                  | 1 Year<br>1 Year            |