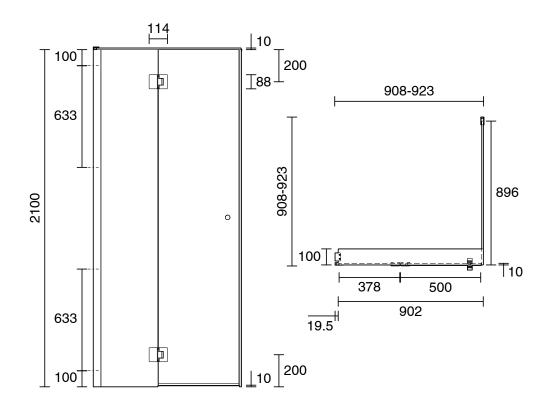

## Kado Lux Frameless Enclosure with Wall Channel 900 x 900mm Brushed Gunmetal 1710046

| SPECIFICATIONS                                              |                           |
|-------------------------------------------------------------|---------------------------|
| Recommended Use                                             | Domestic;Commercial;Hotel |
| Colour Finish                                               | Clear                     |
| Primary Material                                            | Glass                     |
| Frame Configuration                                         | Frameless                 |
| Screen Shape                                                | Rectangular               |
| Screen Fixing                                               | Channel                   |
| Screen Appearance                                           | Clear                     |
| Mounting                                                    | Wall                      |
| WARRANTY                                                    |                           |
| Warranty - Domestic Use (Years)                             | 7                         |
| Spare Parts & Labour (Years)                                | 1                         |
| Please refer to Warranty Page for full Terms and Conditions |                           |

Dimensions are nominal measurements only.