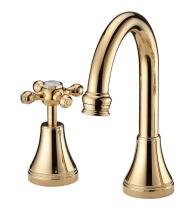

## Kado Era Basin Set Swivel Cross Handles Brass Gold (5 Star)

## 9507750

| SPECIFICATIONS                                              |                              |
|-------------------------------------------------------------|------------------------------|
| Recommended Use                                             | Domestic, Hotel & Commercial |
| Colour                                                      | Brass Gold                   |
| Finish                                                      | Polished                     |
| Material                                                    | DR Brass                     |
| Recommended Pressure Range                                  | 150 - 500 kPa                |
| Maximum Continuous Working Temperature                      | 80 deg C                     |
| Suitable for Storage Tank Hot Water                         | Yes                          |
| Suitable for Continuous Flow Hot Water                      | Yes                          |
| Suitable for Gravity Feed Hot Water                         | No                           |
| WARRANTY                                                    |                              |
| Warranty - Domestic Use                                     | 10 Years                     |
| Spare Parts & Labour                                        | 12 Months                    |
| Please refer to Warranty Page for full Terms and Conditions |                              |