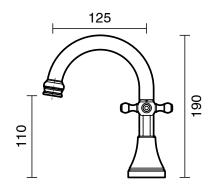

150 - 500 kPa                |
| Maximum Continuous Working Temperature                      | 80 deg C                     |
| Suitable for Storage Tank Hot Water                         | Yes                          |
| Suitable for Continuous Flow Hot Water                      | Yes                          |
| Suitable for Gravity Feed Hot Water                         | No                           |
| WARRANTY                                                    |                              |
| Warranty - Domestic Use                                     | 10 Years                     |
| Spare Parts & Labour                                        | 12 Months                    |
| Please refer to Warranty Page for full Terms and Conditions |                              |













Dimensions are nominal measurements only.

## **CLEANING RECOMMENDATIONS:**

We recommend the use of soapy water or approved cleaners. This product should not be cleaned with abrasive materials. Damage caused by any improper treatment is not covered by the product warranty. Refer to Warranty Conditions