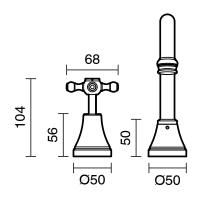

| 150 - 500 kPa                |
| Maximum Continuous Working Temperature                      | 80 deg C                     |
| Suitable for Storage Tank Hot Water                         | Yes                          |
| Suitable for Continuous Flow Hot Water                      | Yes                          |
| Suitable for Gravity Feed Hot Water                         | No                           |
| WARRANTY                                                    |                              |
| Warranty - Domestic Use                                     | 10 Years                     |
| Spare Parts & Labour                                        | 12 Months                    |
| Please refer to Warranty Page for full Terms and Conditions |                              |













Dimensions are nominal measurements only.

## **CLEANING RECOMMENDATIONS:**

We recommend the use of soapy water or approved cleaners. This product should not be cleaned with abrasive materials. Damage caused by any improper treatment is not covered by the product warranty. Refer to Warranty Conditions