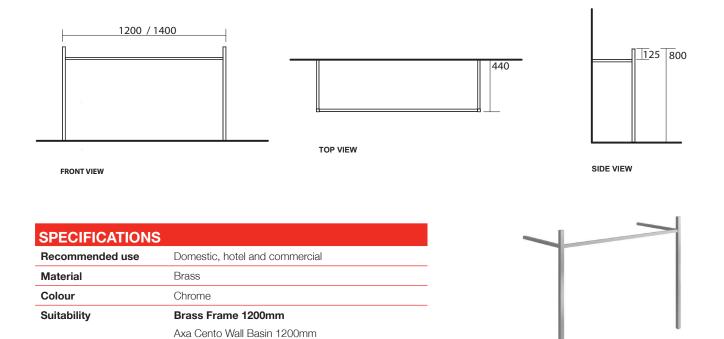

# AXA **CENTO BRASS FRAMES**

To see the complete Axa range go to www.reece.com.au/bathrooms

# AXA CENTO BRASS FRAMES