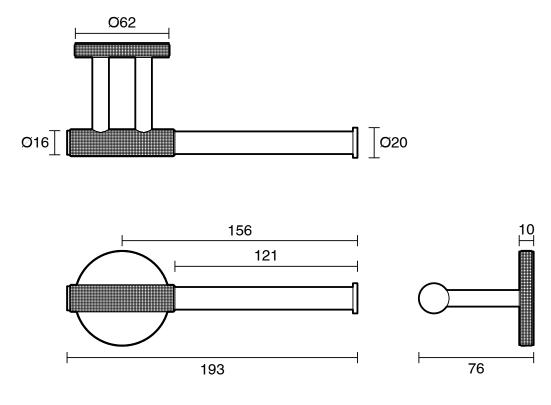

## Milli Marq Edit Toilet Roll Holder Brushed Bronze

21905

| SPECIFICATIONS                               |                           |   |
|----------------------------------------------|---------------------------|---|
| Recommended Use                              | Domestic;Commercial;Hotel |   |
| Colour Finish                                | Brushed Bronze            |   |
| Primary Material                             | Brass                     |   |
| WARRANTY                                     |                           |   |
| Replacement Only - Domestic Use (Years)      | 15                        |   |
| Parts Replacement Only (Years)               | 1                         |   |
| Please refer to Warranty Page for full Terms | and Conditions            | - |





Dimensions are nominal measurements only.

## **CLEANING RECOMMENDATIONS:**

We recommend the use of soapy water or approved cleaners. This product should not be cleaned with abrasive materials. Damage caused by any improper treatment is not covered by the product warranty. Refer to Warranty Conditions

Disclaimer: Products in this specification manual must by regulation be installed by licensed and registered trade people. The manufacturer/distributor reserves the right to vary specifications or delete models from their range without prior notification. Dimensions are nominal measurements only. Dimensions and set-outs listed are correct at time of publication however the manufacturer/distributor takes no responsibility for printing errors.

Published 27/02/2025

To see the complete Mill