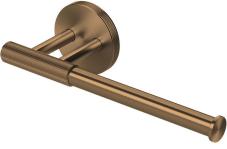

## Milli Marq Edit Toilet Roll Holder Brushed Bronze

21905

| SPECIFICATIONS                               |                           |   |
|----------------------------------------------|---------------------------|---|
| Recommended Use                              | Domestic;Commercial;Hotel |   |
| Colour Finish                                | Brushed Bronze            |   |
| Primary Material                             | Brass                     |   |
| WARRANTY                                     |                           |   |
| Replacement Only - Domestic Use (Years)      | 15                        |   |
| Parts Replacement Only (Years)               | 1                         |   |
| Please refer to Warranty Page for full Terms | and Conditions            | - |