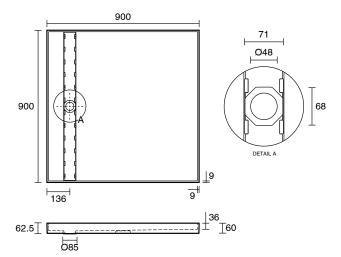

## Posh Solus Tile Over Shower Tray with 860mm Long Rear Matte Black Tile Insert Channel Suits Tiles up to 8mm (For 2 Wall / Corner Install) 900mm x 900mm

## 9512245

| SPECIFICATIONS                                              |                              |
|-------------------------------------------------------------|------------------------------|
| Recommended Use                                             | Domestic, Hotel & Commercial |
| Shower Base Colour                                          | Grey                         |
| Shower Base Material                                        | SMC                          |
| Shower Grate Material                                       | Stainless Steel (316 Grade)  |
| Waste Position                                              | Centre Rear                  |
| Shower Base Waste Size                                      | 50 mm                        |
| Weight of Shower Base                                       | 20 kg                        |
| Usage                                                       | Corner Install               |
| WARRANTY                                                    |                              |
| Warranty - Domestic Use                                     | 10 Years                     |
| Spare Parts & Labour                                        | 12 Months                    |
| Please refer to Warranty Page for full Terms and Conditions |                              |

Dimensions are nominal measurements only.

Disclaimer: Products in this specification manual must by regulation be installed by licensed and