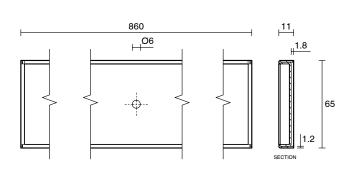

## Posh Solus Tile Over Shower Tray with 860mm Long Rear Matte Black Tile Insert Channel Suits Tiles up to 8mm (For 2 Wall / Corner Install) 900mm x 900mm

## 9512245

| SPECIFICATIONS                                              |                              |
|-------------------------------------------------------------|------------------------------|
| Recommended Use                                             | Domestic, Hotel & Commercial |
| Shower Base Colour                                          | Grey                         |
| Shower Base Material                                        | SMC                          |
| Shower Grate Material                                       | Stainless Steel (316 Grade)  |
| Waste Position                                              | Centre Rear                  |
| Shower Base Waste Size                                      | 50 mm                        |
| Weight of Shower Base                                       | 20 kg                        |
| Usage                                                       | Corner Install               |
| WARRANTY                                                    |                              |
| Warranty - Domestic Use                                     | 10 Years                     |
| Spare Parts & Labour                                        | 12 Months                    |
| Please refer to Warranty Page for full Terms and Conditions |                              |

Dimensions are nominal measurements only.

Disclaimer: Products in this specification manual must by regulation be installed by licensed and