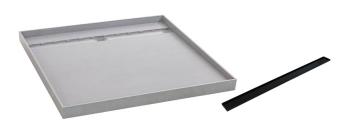

## Posh Solus Tile Over Shower Tray with 860mm Long Rear Matte Black Tile Insert Channel Suits Tiles up to 8mm (For 2 Wall / Corner Install) 900mm x 900mm

## 9512245

| SPECIFICATIONS                                              |                              |
|-------------------------------------------------------------|------------------------------|
| Recommended Use                                             | Domestic, Hotel & Commercial |
| Shower Base Colour                                          | Grey                         |
| Shower Base Material                                        | SMC                          |
| Shower Grate Material                                       | Stainless Steel (316 Grade)  |
| Waste Position                                              | Centre Rear                  |
| Shower Base Waste Size                                      | 50 mm                        |
| Weight of Shower Base                                       | 20 kg                        |
| Usage                                                       | Corner Install               |
| WARRANTY                                                    |                              |
| Warranty - Domestic Use                                     | 10 Years                     |
| Spare Parts & Labour                                        | 12 Months                    |
| Please refer to Warranty Page for full Terms and Conditions |                              |