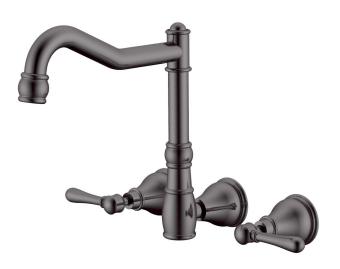

## Milli Voir Wall English Kitchen Set Lever Handle Brushed Gunmetal (4 Star)

## 2265557

| SPECIFICATIONS                                              |                                |
|-------------------------------------------------------------|--------------------------------|
| SPECIFICATIONS                                              |                                |
| Recommended Use                                             | Domestic, hotel and commercial |
| Colour                                                      | Gunmetal                       |
| Material                                                    | DR Brass                       |
| Recommended Pressure Range                                  | 150 - 500 kPa                  |
| Max Continuous Working Pressure                             | 500 kPa                        |
| Max Continuous Working Temperature                          | 80 deg C                       |
| Suitable for Storage Tank Hot Water                         | Yes                            |
| Suitable for Continuous Flow Hot Water                      | Yes                            |
| Suitable for Gravity Feed Hot Water                         | No                             |
| WARRANTY                                                    |                                |
| Warranty - Domestic Use                                     | 15 Years                       |
| Spare Parts & Labour                                        | 12 Months                      |
| Please refer to Warranty Page for full Terms and Conditions |                                |