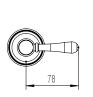

|
| Max Continuous Working Temperature                          | 80 deg C                       |
| Suitable for Storage Tank Hot Water                         | Yes                            |
| Suitable for Continuous Flow Hot Water                      | Yes                            |
| Suitable for Gravity Feed Hot Water                         | No                             |
| WARRANTY                                                    |                                |
| Warranty - Domestic Use                                     | 15 Years                       |
| Spare Parts & Labour                                        | 12 Months                      |
| Please refer to Warranty Page for full Terms and Conditions |                                |











Dimensions are nominal measurements only.

## **CLEANING RECOMMENDATIONS:**

We recommend the use of soapy water or approved cleaners. This product should not be cleaned with abrasive materials. Damage caused by any improper treatment is not covered by the product warranty. Refer to Warranty Conditions