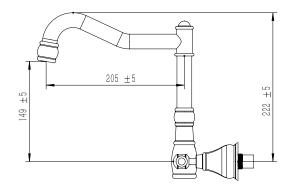

|
| Max Continuous Working Temperature                          | 80 deg C                       |
| Suitable for Storage Tank Hot Water                         | Yes                            |
| Suitable for Continuous Flow Hot Water                      | Yes                            |
| Suitable for Gravity Feed Hot Water                         | No                             |
| WARRANTY                                                    |                                |
| Warranty - Domestic Use                                     | 15 Years                       |
| Spare Parts & Labour                                        | 12 Months                      |
| Please refer to Warranty Page for full Terms and Conditions |                                |











Dimensions are nominal measurements only.

## **CLEANING RECOMMENDATIONS:**

We recommend the use of soapy water or approved cleaners. This product should not be cleaned with abrasive materials. Damage caused by any improper treatment is not covered by the product warranty. Refer to Warranty Conditions