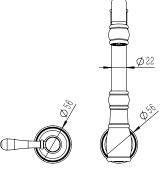

|
| Max Continuous Working Temperature                          | 80 deg C                       |
| Suitable for Storage Tank Hot Water                         | Yes                            |
| Suitable for Continuous Flow Hot Water                      | Yes                            |
| Suitable for Gravity Feed Hot Water                         | No                             |
| WARRANTY                                                    |                                |
| Warranty - Domestic Use                                     | 15 Years                       |
| Spare Parts & Labour                                        | 12 Months                      |
| Please refer to Warranty Page for full Terms and Conditions |                                |











Dimensions are nominal measurements only.

## **CLEANING RECOMMENDATIONS:**

We recommend the use of soapy water or approved cleaners. This product should not be cleaned with abrasive materials. Damage caused by any improper treatment is not covered by the product warranty. Refer to Warranty Conditions