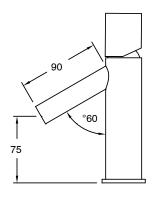

s                      |
| Recommended Pressure Range                                  | 150 - 500 kPa as per AS3500   |
| Max Continuous Working Temperature (deg C)                  | 65                            |
| Min Continuous Working Temperature (deg C)                  | 5                             |
| Hot Water Unit Suitability                                  | Storage Tank; Continuous Flow |
| WARRANTY                                                    |                               |
| Warranty - Domestic Use (Years)                             | 15                            |
| Spare Parts & Labour (Years)                                | 1                             |
| Please refer to Warranty Page for full Terms and Conditions |                               |











Dimensions are nominal measurements only.

## **CLEANING RECOMMENDATIONS:**

We recommend the use of soapy water or approved cleaners. This product should not be cleaned with abrasive materials. Damage caused by any improper treatment is not covered by the product warranty. Refer to Warranty Conditions