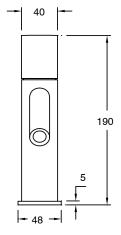

ass                      |
| Recommended Pressure Range                                  | 150 - 500 kPa as per AS3500   |
| Max Continuous Working Temperature (deg C)                  | 65                            |
| Min Continuous Working Temperature (deg C)                  | 5                             |
| Hot Water Unit Suitability                                  | Storage Tank; Continuous Flow |
| WARRANTY                                                    |                               |
| Warranty - Domestic Use (Years)                             | 15                            |
| Spare Parts & Labour (Years)                                | 1                             |
| Please refer to Warranty Page for full Terms and Conditions |                               |











Dimensions are nominal measurements only.

## **CLEANING RECOMMENDATIONS:**

We recommend the use of soapy water or approved cleaners. This product should not be cleaned with abrasive materials. Damage caused by any improper treatment is not covered by the product warranty. Refer to Warranty Conditions