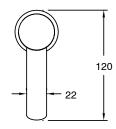

Brass                      |
| Recommended Pressure Range                                  | 150 - 500 kPa as per AS3500   |
| Max Continuous Working Temperature (deg C)                  | 65                            |
| Min Continuous Working Temperature (deg C)                  | 5                             |
| Hot Water Unit Suitability                                  | Storage Tank; Continuous Flow |
| WARRANTY                                                    |                               |
| Warranty - Domestic Use (Years)                             | 15                            |
| Spare Parts & Labour (Years)                                | 1                             |
| Please refer to Warranty Page for full Terms and Conditions |                               |











Dimensions are nominal measurements only.

## **CLEANING RECOMMENDATIONS:**

We recommend the use of soapy water or approved cleaners. This product should not be cleaned with abrasive materials. Damage caused by any improper treatment is not covered by the product warranty. Refer to Warranty Conditions