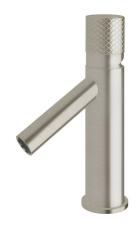

## Milli Pure Basin Mixer Tap with Diamond Textured Handle PVD Brushed Nickel (6 Star) 9511475

| SPECIFICATIONS                                              |                               |
|-------------------------------------------------------------|-------------------------------|
| Recommended Use                                             | Domestic;Hotel;Commercial     |
| Colour Finish                                               | Brushed Nickel                |
| Primary Material                                            | DR Brass                      |
| Recommended Pressure Range                                  | 150 - 500 kPa as per AS3500   |
| Max Continuous Working Temperature (deg C)                  | 65                            |
| Min Continuous Working Temperature (deg C)                  | 5                             |
| Hot Water Unit Suitability                                  | Storage Tank; Continuous Flow |
| WARRANTY                                                    |                               |
| Warranty - Domestic Use (Years)                             | 15                            |
| Spare Parts & Labour (Years)                                | 1                             |
| Please refer to Warranty Page for full Terms and Conditions |                               |