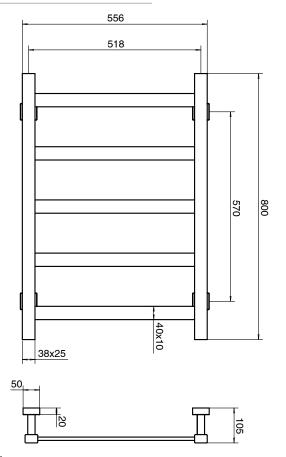

eg |
| Heating Method                                              | Dry Element                      |
| Power Wattage                                               | 80 W                             |
| Voltage                                                     | 24 V                             |
| IP Rating                                                   | IP45                             |
| WARRANTY                                                    |                                  |
| Warranty - Domestic Use                                     | 7 Years                          |
| Spare Parts & Labour                                        | 12 Months                        |
| Please refer to Warranty Page for full Terms and Conditions |                                  |





Dimensions are nominal measurements only.

## **CLEANING RECOMMENDATIONS:**

We recommend the use of a soft dry cloth. This product should not be cleaned with abrasive materials or cleaning agents. Damage caused by improper treatment is not covered by the product warranty - refer to warranty conditions.