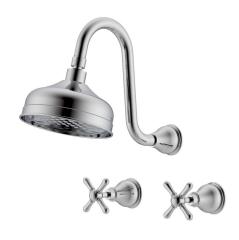

## Milli Monument Edit Gooseneck Shower Set Cross Handles Chrome (3 Star)

## 4204459

| SPECIFICATIONS                                              |                              |
|-------------------------------------------------------------|------------------------------|
| Recommended Use                                             | Domestic, Hotel & Commercial |
| Colour                                                      | Chrome                       |
| Finish                                                      | Polished                     |
| Material                                                    | DR Brass                     |
| Recommended Pressure Range                                  | 150 - 500 kPa                |
| Maximum Continuous Working Temperature                      | 80 deg C                     |
| Suitable for Storage Tank Hot Water                         | Yes                          |
| Suitable for Continuous Flow Hot Water                      | Yes                          |
| Suitable for Gravity Feed Hot Water                         | No                           |
| WARRANTY                                                    |                              |
| Warranty - Domestic Use                                     | 15 Years                     |
| Spare Parts & Labour                                        | 12 Months                    |
| Please refer to Warranty Page for full Terms and Conditions |                              |