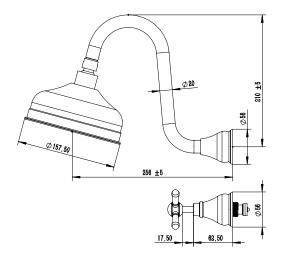

| 150 - 500 kPa                |
| Maximum Continuous Working Temperature                      | 80 deg C                     |
| Suitable for Storage Tank Hot Water                         | Yes                          |
| Suitable for Continuous Flow Hot Water                      | Yes                          |
| Suitable for Gravity Feed Hot Water                         | No                           |
| WARRANTY                                                    |                              |
| Warranty - Domestic Use                                     | 15 Years                     |
| Spare Parts & Labour                                        | 12 Months                    |
| Please refer to Warranty Page for full Terms and Conditions |                              |













Dimensions are nominal measurements only.

## **CLEANING RECOMMENDATIONS:**

We recommend the use of soapy water or approved cleaners. This product should not be cleaned with abrasive materials. Damage caused by any improper treatment is not covered by the product warranty. Refer to Warranty Conditions