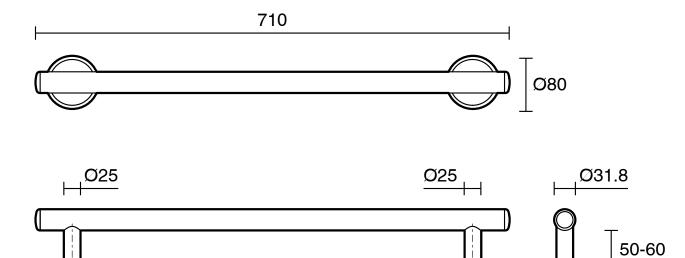

|
| Colour                                                      | Brushed Stainless Steel          |
| Material                                                    | 304 grade (18/8) stainless steel |
| Weight Capacity                                             | 113 kg                           |
| Fixings                                                     | Double                           |
| WARRANTY                                                    |                                  |
| Replacement Only - Domestic Use                             | 20 Years                         |
| Parts Replacement Only                                      | 12 Months                        |
| Please refer to Warranty Page for full Terms and Conditions |                                  |





Dimensions are nominal measurements only.

## **CLEANING RECOMMENDATIONS:**

We recommend the use of soapy water or approved cleaners. This product should not be cleaned with abrasive materials. Damage caused by any improper treatment is not covered by the product warranty. Refer to Warranty Conditions

600