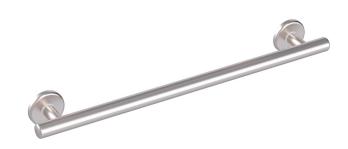

## Mizu Drift 600mm Grab Rail Straight Brushed Stainless Steel

## 2266509

| SPECIFICATIONS                                              |                                  |
|-------------------------------------------------------------|----------------------------------|
| Recommended Use                                             | Domestic, Hotel & Commercial     |
| Colour                                                      | Brushed Stainless Steel          |
| Material                                                    | 304 grade (18/8) stainless steel |
| Weight Capacity                                             | 113 kg                           |
| Fixings                                                     | Double                           |
| WARRANTY                                                    |                                  |
| Replacement Only - Domestic Use                             | 20 Years                         |
| Parts Replacement Only                                      | 12 Months                        |
| Please refer to Warranty Page for full Terms and Conditions |                                  |