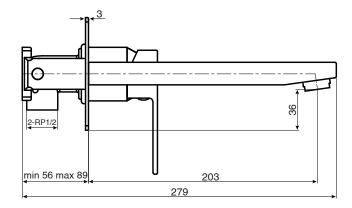

## Mizu Bloc MK2 Wall Bath Mixer Set Chrome

| SPECIFICATIONS                                    |                              |
|---------------------------------------------------|------------------------------|
| Recommended Use                                   | Domestic, Hotel & Commercial |
| Colour                                            | Chrome                       |
| Colour Availability                               | Chrome, Matte Black          |
| Recommended Pressure Range                        | 150 - 500kPa                 |
| Max Continuous Working Pressure                   | 500kPa                       |
| Max Continuous Working Temperature                | 80°C                         |
| Suitable for Storage Tank Hot Water               | Yes                          |
| Suitable for Continuous Flow Hot Water            | Yes                          |
| Suitable for Gravity Feed Hot Water               | No                           |
| Hot and Cold water inlet pressure should be equal |                              |
| WARRANTY                                          |                              |