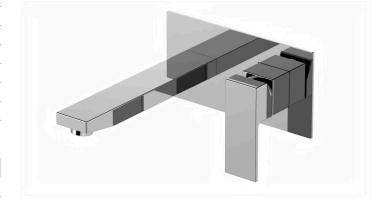

## Mizu Bloc MK2 Wall Bath Mixer Set Chrome

| SPECIFICATIONS                                    |                              |
|---------------------------------------------------|------------------------------|
| Recommended Use                                   | Domestic, Hotel & Commercial |
| Colour                                            | Chrome                       |
| Colour Availability                               | Chrome, Matte Black          |
| Recommended Pressure Range                        | 150 - 500kPa                 |
| Max Continuous Working Pressure                   | 500kPa                       |
| Max Continuous Working Temperature                | 80°C                         |
| Suitable for Storage Tank Hot Water               | Yes                          |
| Suitable for Continuous Flow Hot Water            | Yes                          |
| Suitable for Gravity Feed Hot Water               | No                           |
| Hot and Cold water inlet pressure should be equal |                              |
| WARRANTY                                          |                              |