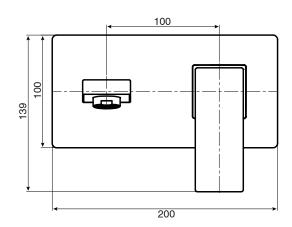

## Mizu Bloc MK2 Wall Bath Mixer Set Chrome

| SPECIFICATIONS                                    |                              |
|---------------------------------------------------|------------------------------|
| Recommended Use                                   | Domestic, Hotel & Commercial |
| Colour                                            | Chrome                       |
| Colour Availability                               | Chrome, Matte Black          |
| Recommended Pressure Range                        | 150 - 500kPa                 |
| Max Continuous Working Pressure                   | 500kPa                       |
| Max Continuous Working Temperature                | 80°C                         |
| Suitable for Storage Tank Hot Water               | Yes                          |
| Suitable for Continuous Flow Hot Water            | Yes                          |
| Suitable for Gravity Feed Hot Water               | No                           |
| Hot and Cold water inlet pressure should be equal |                              |
| WARRANTY                                          |                              |