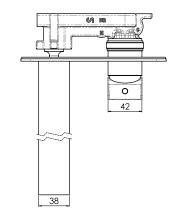

| Matte                        |
| Material                                                    | DR Brass                     |
| Recommended Pressure Range                                  | 150-500kPa                   |
| Maximum Continuous Working Pressure                         | 1000kPa                      |
| Maximum Continuous Working Temperature                      | 65 deg C                     |
| WARRANTY                                                    |                              |
| Warranty - Domestic Use                                     | 15 Years                     |
| Spare Parts & Labour                                        | 12 Months                    |
| Please refer to Warranty Page for full Terms and Conditions |                              |









Dimensions are nominal measurements only.

## **CLEANING RECOMMENDATIONS:**

We recommend the use of soapy water or approved cleaners. This product should not be cleaned with abrasive materials. Damage caused by any improper treatment is not covered by the product warranty. Refer to Warranty Conditions

Disclaimer: Products in this specification manual must by regulation be installed by licensed and registered trade people. The manufacturer/distributor reserves the right to vary specifications or delete models from their range without prior notification. Dimensions are nominal measurements only. Dimensions and set-outs listed are correct at time of publication however the manufacturer/distributor takes no responsibility for printing errors.

Published 18/06/2021

To see the complete Mi