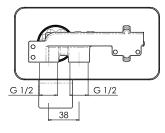

| Matte                        |
| Material                                                    | DR Brass                     |
| Recommended Pressure Range                                  | 150-500kPa                   |
| Maximum Continuous Working Pressure                         | 1000kPa                      |
| Maximum Continuous Working Temperature                      | 65 deg C                     |
| WARRANTY                                                    |                              |
| Warranty - Domestic Use                                     | 15 Years                     |
| Spare Parts & Labour                                        | 12 Months                    |
| Please refer to Warranty Page for full Terms and Conditions |                              |









Dimensions are nominal measurements only.

## **CLEANING RECOMMENDATIONS:**

We recommend the use of soapy water or approved cleaners. This product should not be cleaned with abrasive materials. Damage caused by any improper treatment is not covered by the product warranty. Refer to Warranty Conditions

Disclaimer: Products in this specification manual must by regulation be installed by licensed and registered trade people. The manufacturer/distributor reserves the right to vary specifications or delete models from their range without prior notification. Dimensions are nominal measurements only. Dimensions and set-outs listed are correct at time of publication however the manufacturer/distributor takes no responsibility for printing errors.

Published 18/06/2021

To see the complete Mill