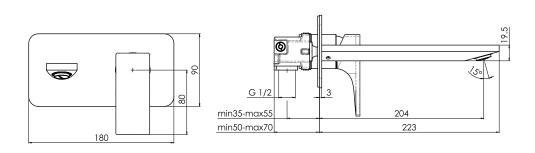

| Matte                        |
| Material                                                    | DR Brass                     |
| Recommended Pressure Range                                  | 150-500kPa                   |
| Maximum Continuous Working Pressure                         | 1000kPa                      |
| Maximum Continuous Working Temperature                      | 65 deg C                     |
| WARRANTY                                                    |                              |
| Warranty - Domestic Use                                     | 15 Years                     |
| Spare Parts & Labour                                        | 12 Months                    |
| Please refer to Warranty Page for full Terms and Conditions |                              |









Dimensions are nominal measurements only.

## **CLEANING RECOMMENDATIONS:**

We recommend the use of soapy water or approved cleaners. This product should not be cleaned with abrasive materials. Damage caused by any improper treatment is not covered by the product warranty. Refer to Warranty Conditions

Disclaimer: Products in this specification manual must by regulation be installed by licensed and registered trade people. The manufacturer/distributor reserves the right to vary specifications or delete models from their range without prior notification. Dimensions are nominal measurements only. Dimensions and set-outs listed are correct at time of publication however the manufacturer/distributor takes no responsibility for printing errors.

Published 18/06/2021

To see the complete