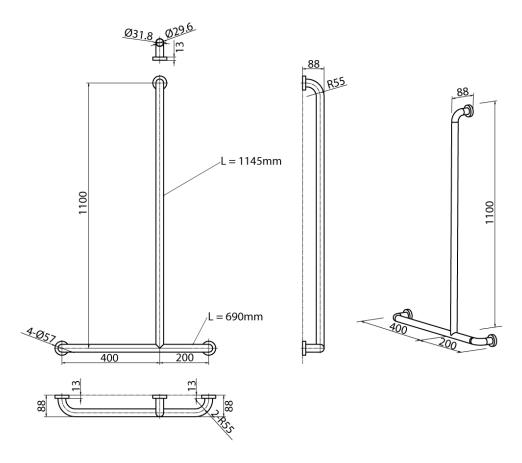

## Mobi 1100 x 600mm Right Hand Invert "T" Grab Rail Satin Stainless Steel

## 9504682

| SPECIFICATIONS                                              |                           |
|-------------------------------------------------------------|---------------------------|
| Recommended Use                                             | Domestic;Hotel;Commercial |
| Material                                                    | Stainless Steel 304       |
| Colour                                                      | Satin Stainless Steel     |
| Mounting                                                    | Wall                      |
| WARRANTY                                                    |                           |
| Warranty - Domestic Use (Years)                             | 7                         |
| Spare Parts & Labour (Years)                                | 1                         |
| Please refer to Warranty Page for full Terms and Conditions |                           |
|                                                             |                           |

Dimensions are nominal measurements only.