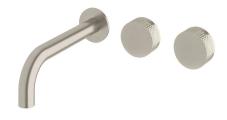

## Milli Pure Wall Bath Hostess System 200mm Right Hand with Diamond Textured Handles PVD Brushed Nickel 9511541

| SPECIFICATIONS                                              |                               |
|-------------------------------------------------------------|-------------------------------|
| Recommended Use                                             | Domestic;Hotel;Commercial     |
| Colour Finish                                               | Brushed Nickel                |
| Primary Material                                            | DR Brass                      |
| Recommended Pressure Range                                  | 150 - 500 kPa as per AS3500   |
| Max Continuous Working Temperature (deg C)                  | 65                            |
| Min Continuous Working Temperature (deg C)                  | 5                             |
| Hot Water Unit Suitability                                  | Storage Tank; Continuous Flow |
| WARRANTY                                                    |                               |
| Warranty - Domestic Use (Years)                             | 15                            |
| Spare Parts & Labour (Years)                                | 1                             |
| Please refer to Warranty Page for full Terms and Conditions |                               |