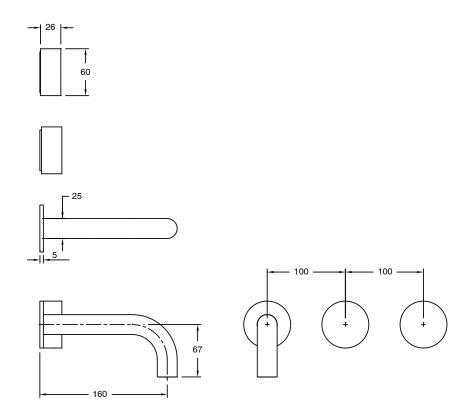

Brass                      |
| Recommended Pressure Range                                  | 150 - 500 kPa as per AS3500   |
| Max Continuous Working Temperature (deg C)                  | 65                            |
| Min Continuous Working Temperature (deg C)                  | 5                             |
| Hot Water Unit Suitability                                  | Storage Tank; Continuous Flow |
| WARRANTY                                                    |                               |
| Warranty - Domestic Use (Years)                             | 15                            |
| Spare Parts & Labour (Years)                                | 1                             |
| Please refer to Warranty Page for full Terms and Conditions |                               |





Dimensions are nominal measurements only.

## **CLEANING RECOMMENDATIONS:**

We recommend the use of soapy water or approved cleaners. This product should not be cleaned with abrasive materials. Damage caused by any improper treatment is not covered by the product warranty. Refer to Warranty Conditions