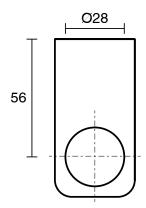

|                              |
|-------------------------------------------------------------|------------------------------|
| Recommended Use                                             | Domestic, Hotel & Commercial |
| Colour                                                      | Brushed Gunmetal             |
| Material                                                    | Brass                        |
| WARRANTY                                                    |                              |
| Replacement Only - Domestic Use                             | 10 Years                     |
| Parts Replacement Only                                      | 12 Months                    |
| Please refer to Warranty Page for full Terms and Conditions |                              |







Dimensions are nominal measurements only.

## **CLEANING RECOMMENDATIONS:**

We recommend the use of soapy water or approved cleaners. This product should not be cleaned with abrasive materials. Damage caused by any improper treatment is not covered by the product warranty. Refer to Warranty Conditions