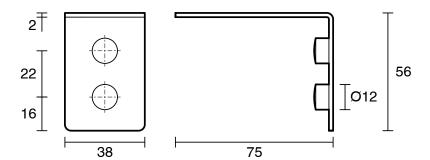

|                              |
|-------------------------------------------------------------|------------------------------|
| Recommended Use                                             | Domestic, Hotel & Commercial |
| Colour                                                      | Brushed Gunmetal             |
| Material                                                    | Brass                        |
| WARRANTY                                                    |                              |
| Replacement Only - Domestic Use                             | 10 Years                     |
| Parts Replacement Only                                      | 12 Months                    |
| Please refer to Warranty Page for full Terms and Conditions |                              |







Dimensions are nominal measurements only.

## **CLEANING RECOMMENDATIONS:**

We recommend the use of soapy water or approved cleaners. This product should not be cleaned with abrasive materials. Damage caused by any improper treatment is not covered by the product warranty. Refer to Warranty Conditions