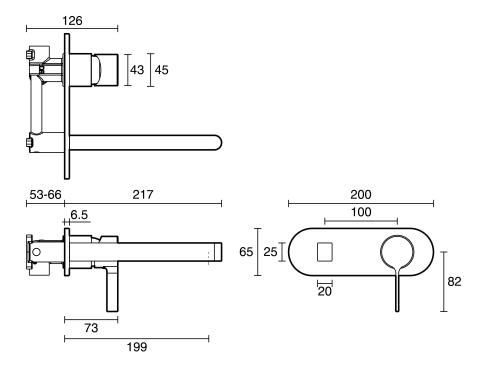

Dimensions are nominal measurements only.

Disclaimer: Products in this specification manual must by regulation be installed by licensed and registered trade people. The manufacturer/distributor reserves the right to vary specifications or delete models from their range without prior notification. Dimensions are nominal measurements only. Dimensions and set-outs listed are correct at time of publication however the manufacturer/distributor takes no responsibility for printing errors.