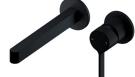

## Mizu Stream Wall Bath Mixer Set

| SPECIFICATIONS                         |                                                                           |                                                                |
|----------------------------------------|---------------------------------------------------------------------------|----------------------------------------------------------------|
| Recommended Use                        | Domestic, Hotel & Commercial                                              |                                                                |
| Colour Finishes                        | Chrome: Matte Black: Brushed Nickel: Chrome: Matte Black: Brushed Nickel: | 9560011<br>9560012<br>9560013<br>9507495<br>9507505<br>9507515 |
| Material                               | Brass                                                                     |                                                                |
| Cartridge Type                         | Ceramic Disc                                                              |                                                                |
| Recommended Pressure Range             | 150 - 500 kPa                                                             |                                                                |
| Max Continuous Working Pressure        | 1000 kPa                                                                  |                                                                |
| Max Continuous Working Temperature     | 65 deg C                                                                  |                                                                |
| Suitable for Storage Tank Hot Water    | Yes                                                                       |                                                                |
| Suitable for Continuous Flow Hot Water | Yes                                                                       |                                                                |
| Suitable for Gravity Feed Hot Water    | No                                                                        |                                                                |
| WARRANTY                               |                                                                           |                                                                |
| Warranty - Domestic Use                | 10 Years                                                                  |                                                                |
| Spare Parts                            | 12 Months                                                                 |                                                                |
|                                        |                                                                           |                                                                |

Chrome: 9507495

Matte Black: 9507505

Matte Black: 9560012

Brushed Nickel: 9507515

Brushed Nickel: 9560013