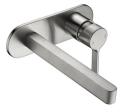

## Mizu Stream Wall Bath Mixer Set

| SPECIFICATIONS                         |                                                                           |                                                                |
|----------------------------------------|---------------------------------------------------------------------------|----------------------------------------------------------------|
| Recommended Use                        | Domestic, Hotel & Commercial                                              |                                                                |
| Colour Finishes                        | Chrome: Matte Black: Brushed Nickel: Chrome: Matte Black: Brushed Nickel: | 9560011<br>9560012<br>9560013<br>9507495<br>9507505<br>9507515 |
| Material                               | Brass                                                                     |                                                                |
| Cartridge Type                         | Ceramic Disc                                                              |                                                                |
| Recommended Pressure Range             | 150 - 500 kPa                                                             |                                                                |
| Max Continuous Working Pressure        | 1000 kPa                                                                  |                                                                |
| Max Continuous Working Temperature     | 65 deg C                                                                  |                                                                |
| Suitable for Storage Tank Hot Water    | Yes                                                                       |                                                                |
| Suitable for Continuous Flow Hot Water | Yes                                                                       |                                                                |
| Suitable for Gravity Feed Hot Water    | No                                                                        |                                                                |
| WARRANTY                               |                                                                           |                                                                |
| Warranty - Domestic Use                | 10 Years                                                                  |                                                                |
| Spare Parts                            | 12 Months                                                                 |                                                                |
|                                        |                                                                           |                                                                |

Chrome: 9507495

Matte Black: 9507505

Matte Black: 9560012

Brushed Nickel: 9507515

Brushed Nickel: 9560013