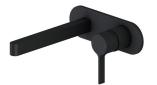

## Mizu Stream Wall Bath Mixer Set

| SPECIFICATIONS                         |                                                                           |                                                                |
|----------------------------------------|---------------------------------------------------------------------------|----------------------------------------------------------------|
| Recommended Use                        | Domestic, Hotel & Commercial                                              |                                                                |
| Colour Finishes                        | Chrome: Matte Black: Brushed Nickel: Chrome: Matte Black: Brushed Nickel: | 9560011<br>9560012<br>9560013<br>9507495<br>9507505<br>9507515 |
| Material                               | Brass                                                                     |                                                                |
| Cartridge Type                         | Ceramic Disc                                                              |                                                                |
| Recommended Pressure Range             | 150 - 500 kPa                                                             |                                                                |
| Max Continuous Working Pressure        | 1000 kPa                                                                  |                                                                |
| Max Continuous Working Temperature     | 65 deg C                                                                  |                                                                |
| Suitable for Storage Tank Hot Water    | Yes                                                                       |                                                                |
| Suitable for Continuous Flow Hot Water | Yes                                                                       |                                                                |
| Suitable for Gravity Feed Hot Water    | No                                                                        |                                                                |
| WARRANTY                               |                                                                           |                                                                |
| Warranty - Domestic Use                | 10 Years                                                                  |                                                                |
| Spare Parts                            | 12 Months                                                                 |                                                                |
|                                        |                                                                           |                                                                |

Chrome: 9507495

Matte Black: 9507505

Matte Black: 9560012

Brushed Nickel: 9507515

Brushed Nickel: 9560013