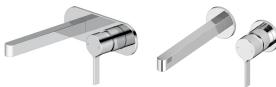

## Mizu Stream Wall Bath Mixer Set

| SPECIFICATIONS                         |                                                                           |                                                                |
|----------------------------------------|---------------------------------------------------------------------------|----------------------------------------------------------------|
| Recommended Use                        | Domestic, Hotel & Commercial                                              |                                                                |
| Colour Finishes                        | Chrome: Matte Black: Brushed Nickel: Chrome: Matte Black: Brushed Nickel: | 9560011<br>9560012<br>9560013<br>9507495<br>9507505<br>9507515 |
| Material                               | Brass                                                                     |                                                                |
| Cartridge Type                         | Ceramic Disc                                                              |                                                                |
| Recommended Pressure Range             | 150 - 500 kPa                                                             |                                                                |
| Max Continuous Working Pressure        | 1000 kPa                                                                  |                                                                |
| Max Continuous Working Temperature     | 65 deg C                                                                  |                                                                |
| Suitable for Storage Tank Hot Water    | Yes                                                                       |                                                                |
| Suitable for Continuous Flow Hot Water | Yes                                                                       |                                                                |
| Suitable for Gravity Feed Hot Water    | No                                                                        |                                                                |
| WARRANTY                               |                                                                           |                                                                |
| Warranty - Domestic Use                | 10 Years                                                                  |                                                                |
| Spare Parts                            | 12 Months                                                                 |                                                                |
|                                        |                                                                           |                                                                |

Chrome: 9507495

Matte Black: 9507505

Matte Black: 9560012

Brushed Nickel: 9507515

Brushed Nickel: 9560013