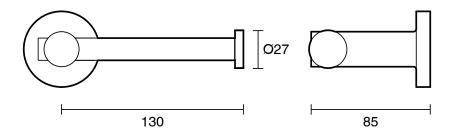

|                           |
|-------------------------------------------------------------|---------------------------|
| Recommended Use                                             | Domestic;Hotel;Commercial |
| Colour Finish                                               | Matte Black               |
| Primary Material                                            | Brass                     |
| WARRANTY                                                    |                           |
| Replacement Only - Domestic Use (Years)                     | 15                        |
| Parts Replacement Only (Years)                              | 15                        |
| Please refer to Warranty Page for full Terms and Conditions |                           |







Dimensions are nominal measurements only.

## **CLEANING RECOMMENDATIONS:**

We recommend the use of soapy water or approved cleaners. This product should not be cleaned with abrasive materials. Damage caused by any improper treatment is not covered by the product warranty. Refer to Warranty Conditions