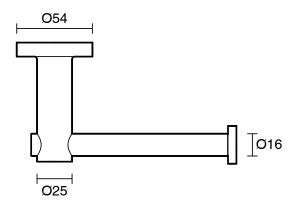

|                           |
|-------------------------------------------------------------|---------------------------|
| Recommended Use                                             | Domestic;Hotel;Commercial |
| Colour Finish                                               | Matte Black               |
| Primary Material                                            | Brass                     |
| WARRANTY                                                    |                           |
| Replacement Only - Domestic Use (Years)                     | 15                        |
| Parts Replacement Only (Years)                              | 15                        |
| Please refer to Warranty Page for full Terms and Conditions |                           |







Dimensions are nominal measurements only.

## **CLEANING RECOMMENDATIONS:**

We recommend the use of soapy water or approved cleaners. This product should not be cleaned with abrasive materials. Damage caused by any improper treatment is not covered by the product warranty. Refer to Warranty Conditions