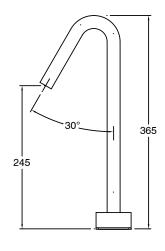

| DR Brass                     |
| Recommended Pressure Range                                  | 150 - 500 kPa as per AS3500  |
| Max Continuous Working Temperature (deg C)                  | 65                           |
| Min Continuous Working Temperature (deg C)                  | 5                            |
| Hot Water Unit Suitability                                  | Storage Tank;Continuous Flow |
| WARRANTY                                                    |                              |
| Warranty - Domestic Use (Years)                             | 15                           |
| Spare Parts & Labour (Years)                                | 1                            |
| Please refer to Warranty Page for full Terms and Conditions |                              |











Dimensions are nominal measurements only.

## **CLEANING RECOMMENDATIONS:**

We recommend the use of soapy water or approved cleaners. This product should not be cleaned with abrasive materials. Damage caused by any improper treatment is not covered by the product warranty. Refer to Warranty Conditions