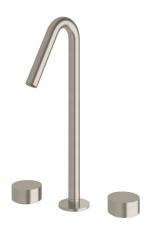

## Milli Pure Vessel Basin Set PVD Brushed Nickel (5 Star)

Dimensions are nominal measurements only.