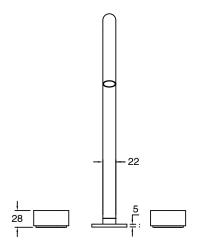

| DR Brass                     |
| Recommended Pressure Range                                  | 150 - 500 kPa as per AS3500  |
| Max Continuous Working Temperature (deg C)                  | 65                           |
| Min Continuous Working Temperature (deg C)                  | 5                            |
| Hot Water Unit Suitability                                  | Storage Tank;Continuous Flow |
| WARRANTY                                                    |                              |
| Warranty - Domestic Use (Years)                             | 15                           |
| Spare Parts & Labour (Years)                                | 1                            |
| Please refer to Warranty Page for full Terms and Conditions |                              |











Dimensions are nominal measurements only.

## **CLEANING RECOMMENDATIONS:**

We recommend the use of soapy water or approved cleaners. This product should not be cleaned with abrasive materials. Damage caused by any improper treatment is not covered by the product warranty. Refer to Warranty Conditions