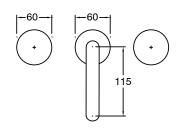

| DR Brass                     |
| Recommended Pressure Range                                  | 150 - 500 kPa as per AS3500  |
| Max Continuous Working Temperature (deg C)                  | 65                           |
| Min Continuous Working Temperature (deg C)                  | 5                            |
| Hot Water Unit Suitability                                  | Storage Tank;Continuous Flow |
| WARRANTY                                                    |                              |
| Warranty - Domestic Use (Years)                             | 15                           |
| Spare Parts & Labour (Years)                                | 1                            |
| Please refer to Warranty Page for full Terms and Conditions |                              |











Dimensions are nominal measurements only.

## **CLEANING RECOMMENDATIONS:**

We recommend the use of soapy water or approved cleaners. This product should not be cleaned with abrasive materials. Damage caused by any improper treatment is not covered by the product warranty. Refer to Warranty Conditions