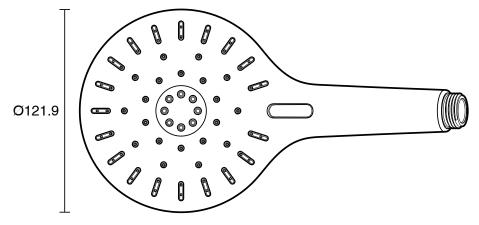

|  |
| Colour Finish                                               | Polished Chrome              |  |
| Max Continuous Working Pressure (kPa)                       | 500                          |  |
| Max Continuous Working Temperature (deg C)                  | 60                           |  |
| Hot Water Unit Suitability                                  | Storage Tank;Continuous Flow |  |
| WARRANTY                                                    |                              |  |
| Warranty - Domestic Use (Years)                             | 15                           |  |
| Spare Parts & Labour (Years)                                | 1                            |  |
| Please refer to Warranty Page for full Terms and Conditions |                              |  |









Dimensions are nominal measurements only.

## **CLEANING RECOMMENDATIONS:**

We recommend the use of soapy water or approved cleaners. This product should not be cleaned with abrasive materials. Damage caused by any improper treatment is not covered by the product warranty. Refer to Warranty Conditions