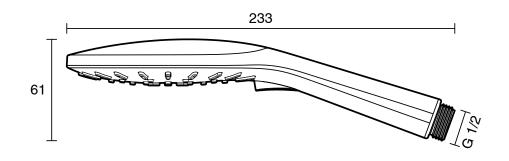

|  |
| Colour Finish                                               | Polished Chrome              |  |
| Max Continuous Working Pressure (kPa)                       | 500                          |  |
| Max Continuous Working Temperature (deg C)                  | 60                           |  |
| Hot Water Unit Suitability                                  | Storage Tank;Continuous Flow |  |
| WARRANTY                                                    |                              |  |
| Warranty - Domestic Use (Years)                             | 15                           |  |
| Spare Parts & Labour (Years)                                | 1                            |  |
| Please refer to Warranty Page for full Terms and Conditions |                              |  |









Dimensions are nominal measurements only.

## **CLEANING RECOMMENDATIONS:**

We recommend the use of soapy water or approved cleaners. This product should not be cleaned with abrasive materials. Damage caused by any improper treatment is not covered by the product warranty. Refer to Warranty Conditions