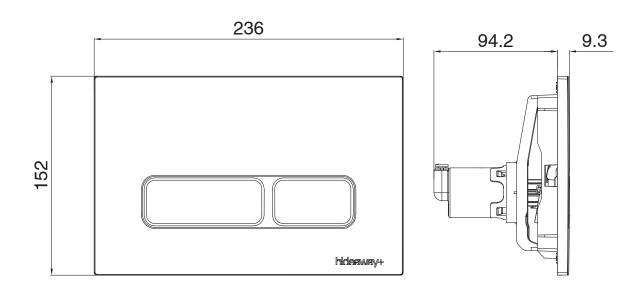

| Electroplated                    |
| Material                     | ABS Plastic                      |
| Backing Material             | ABS Plastic                      |
| Button Material              | ABS Plastic                      |
| Toilet Button Type           | Dual Flush                       |
| Button Shape                 | Rectangle Button                 |
| Application                  | Inwall                           |
| WARRANTY                     |                                  |
| Warranty - Domestic Use      | 12 Months                        |
| Spare Parts & Labour         | 12 Months                        |
| Please refer to Warranty Pag | ge for full Terms and Conditions |
|                              |                                  |





Dimensions are nominal measurements only.

## **CLEANING RECOMMENDATIONS:**

We recommend the use of soapy water or approved cleaners. This product should not be cleaned with abrasive materials. Damage caused by any improper treatment is not covered by the product warranty. Refer to Warranty Conditions

Disclaimer: Products in this specification manual must by regulation be installed by licensed and registered trade people. The manufacturer/distributor reserves the right to vary specifications or delete models from their range without prior ontification. Dimensions are nominal measurements only. Dimensions and set-outs listed are correct at time of publication however the manufacturer/distributor takes no responsibility for printing errors.

Published 20/04/2023

To see the complete Hide