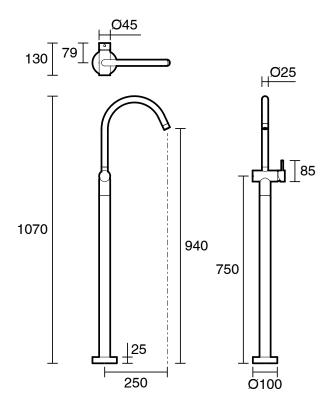

Brass                      |
| Recommended Pressure Range                                  | 150 - 500 kPa as per AS3500   |
| Max Continuous Working Temperature (deg C)                  | 65                            |
| Min Continuous Working Temperature (deg C)                  | 5                             |
| Hot Water Unit Suitability                                  | Storage Tank; Continuous Flow |
| WARRANTY                                                    |                               |
| Warranty - Domestic Use (Years)                             | 15                            |
| Spare Parts & Labour (Years)                                | 15                            |
| Please refer to Warranty Page for full Terms and Conditions |                               |





Dimensions are nominal measurements only.

## **CLEANING RECOMMENDATIONS:**

We recommend the use of soapy water or approved cleaners. This product should not be cleaned with abrasive materials. Damage caused by any improper treatment is not covered by the product warranty. Refer to Warranty Conditions