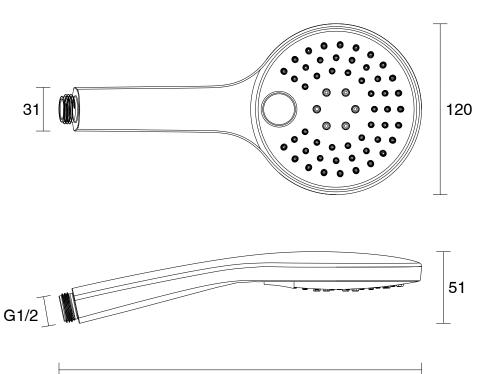

| 150 - 500 kPa                |
| Maximum Continuous Working Temperature                      | 60 deg C                     |
| Suitable for Storage Tank Hot Water                         | Yes                          |
| Suitable for Continuous Flow Hot Water                      | Yes                          |
| Suitable for Gravity Feed Hot Water                         | No                           |
| WARRANTY                                                    |                              |
| Warranty - Domestic Use                                     | 10 Years                     |
| Spare Parts & Labour                                        | 12 Months                    |
| Please refer to Warranty Page for full Terms and Conditions |                              |





255

Dimensions are nominal measurements only.

## **CLEANING RECOMMENDATIONS:**

We recommend the use of soapy water or approved cleaners. This product should not be cleaned with abrasive materials. Damage caused by any improper treatment is not covered by the product warranty. Refer to Warranty Conditions

Disclaimer: Products in this specification manual must by regulation be installed by licensed and registered trade people. The manufacturer/distributor reserves the right to vary specifications or delete models from their range without prior notification. Dimensions are nominal measurements only. Dimensions and set-outs listed are correct at time of publication however the manufacturer/distributor takes no responsibility for printing errors.

Published 02/04/2024

To see the complete