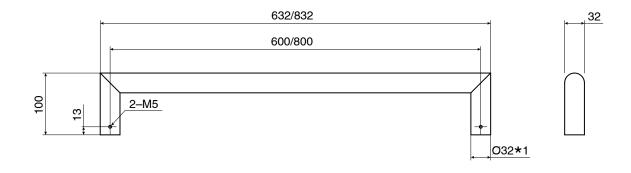

| Matte Black                   |
| Material                        | Stainless Steel (304 Grade)   |
| Electrical Connection           | Hardwired                     |
| Electrical Connection Position  | Optional Left or Right        |
| Heating Method                  | Dry Element                   |
| Power Wattage                   | 17 W                          |
| Voltage                         | 12 V AC 50Hz                  |
| IP Rating                       | IP55                          |
| WARRANTY                        |                               |
| Warranty - Domestic Use         | 7 Years                       |
| Spare Parts & Labour            | 12 Months                     |
| Please refer to Warranty Page t | for full Terms and Conditions |





Dimensions are nominal measurements only.

## **CLEANING RECOMMENDATIONS:**

We recommend the use of a soft dry cloth. This product should not be cleaned with abrasive materials or cleaning agents. Damage caused by improper treatment is not covered by the product warranty - refer to warranty conditions.