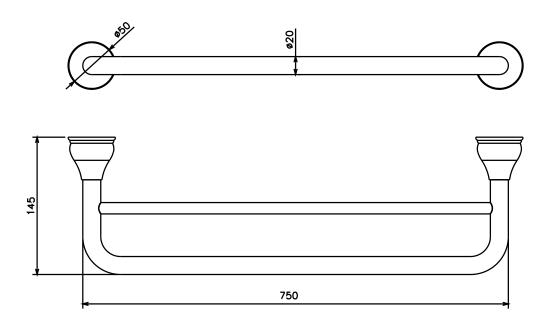

## Milli Monument Edit Double Towel Rail 750mm Brushed Gunmetal 2265568

| Domestic, Hotel & Commercial                                |  |
|-------------------------------------------------------------|--|
| Brushed Gunmetal                                            |  |
| Brass                                                       |  |
|                                                             |  |
| 15 Years                                                    |  |
| Please refer to Warranty Page for full Terms and Conditions |  |
|                                                             |  |

Dimensions are nominal measurements only.