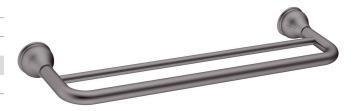

## Milli Monument Edit Double Towel Rail 750mm Brushed Gunmetal 2265568

| Domestic, Hotel & Commercial                                |  |
|-------------------------------------------------------------|--|
| Brushed Gunmetal                                            |  |
| Brass                                                       |  |
|                                                             |  |
| 15 Years                                                    |  |
| Please refer to Warranty Page for full Terms and Conditions |  |
|                                                             |  |