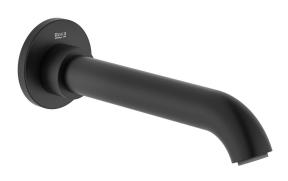

mercial;Hotel    |
|--------------------------------------------|------------------------------|
| Colour Category                            | Black                        |
| Colour Finish                              | Matte Black                  |
| Max Continuous Working Pressure (kPa)      | 500                          |
| Max Continuous Working Temperature (deg C) | 65                           |
| Hot Water Unit Suitability                 | Storage Tank;Continuous Flow |
| ·····,                                     | 5 ,                          |
| WARRANTY                                   | 5,                           |
| ,                                          | 15                           |
| WARRANTY                                   |                              |





Dimensions are nominal measurements only.

## **CLEANING RECOMMENDATIONS:**

We recommend the use of soapy water or approved cleaners. This product should not be cleaned with abrasive materials. Damage caused by any improper treatment is not covered by the product warranty. Refer to Warranty Conditions

Disclaimer: Products in this specification manual must by regulation be installed by licensed and registered trade people. The manufacturer/distributor reserves the right to vary specifications or delete models from their range without prior notification. Dimensions are nominal measurements only. Dimensions and set-outs listed are correct at time of publication however the manufacturer/distributor takes no responsibility for printing errors.

Published 08/11/2024

To see the complete Ro