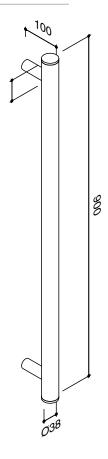

## Milli Mood Edit Vertical Single Heated Towel Rail 900 x 38mm Chrome

Dimensions are nominal measurements only.