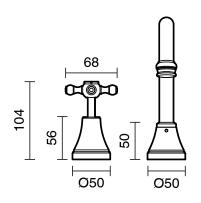

| 150 - 500 kPa                |
| Maximum Continuous Working Temperature                      | 80 deg C                     |
| Suitable for Storage Tank Hot Water                         | Yes                          |
| Suitable for Continuous Flow Hot Water                      | Yes                          |
| Suitable for Gravity Feed Hot Water                         | No                           |
| WARRANTY                                                    |                              |
| Warranty - Domestic Use                                     | 10 Years                     |
| Spare Parts & Labour                                        | 12 Months                    |
| Please refer to Warranty Page for full Terms and Conditions |                              |













Dimensions are nominal measurements only.

## **CLEANING RECOMMENDATIONS:**

We recommend the use of soapy water or approved cleaners. This product should not be cleaned with abrasive materials. Damage caused by any improper treatment is not covered by the product warranty. Refer to Warranty Conditions