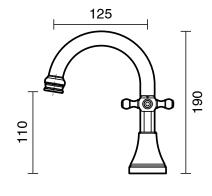

150 - 500 kPa                |
| Maximum Continuous Working Temperature                      | 80 deg C                     |
| Suitable for Storage Tank Hot Water                         | Yes                          |
| Suitable for Continuous Flow Hot Water                      | Yes                          |
| Suitable for Gravity Feed Hot Water                         | No                           |
| WARRANTY                                                    |                              |
| Warranty - Domestic Use                                     | 10 Years                     |
| Spare Parts & Labour                                        | 12 Months                    |
| Please refer to Warranty Page for full Terms and Conditions |                              |













Dimensions are nominal measurements only.

## **CLEANING RECOMMENDATIONS:**

We recommend the use of soapy water or approved cleaners. This product should not be cleaned with abrasive materials. Damage caused by any improper treatment is not covered by the product warranty. Refer to Warranty Conditions