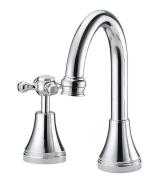

## Kado Era Basin Set Swivel Cross Handles Chrome (5 Star)

## 9507751

| SPECIFICATIONS                                              |                              |
|-------------------------------------------------------------|------------------------------|
| Recommended Use                                             | Domestic, Hotel & Commercial |
| Colour                                                      | Chrome                       |
| Finish                                                      | Polished                     |
| Material                                                    | DR Brass                     |
| Recommended Pressure Range                                  | 150 - 500 kPa                |
| Maximum Continuous Working Temperature                      | 80 deg C                     |
| Suitable for Storage Tank Hot Water                         | Yes                          |
| Suitable for Continuous Flow Hot Water                      | Yes                          |
| Suitable for Gravity Feed Hot Water                         | No                           |
| WARRANTY                                                    |                              |
| Warranty - Domestic Use                                     | 10 Years                     |
| Spare Parts & Labour                                        | 12 Months                    |
| Please refer to Warranty Page for full Terms and Conditions |                              |