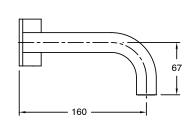

s                      |
| Recommended Pressure Range                                  | 150 - 500 kPa as per AS3500   |
| Max Continuous Working Temperature (deg C)                  | 65                            |
| Min Continuous Working Temperature (deg C)                  | 5                             |
| Hot Water Unit Suitability                                  | Storage Tank; Continuous Flow |
| WARRANTY                                                    |                               |
| Warranty - Domestic Use (Years)                             | 15                            |
| Spare Parts & Labour (Years)                                | 1                             |
| Please refer to Warranty Page for full Terms and Conditions |                               |













Dimensions are nominal measurements only.

## **CLEANING RECOMMENDATIONS:**

We recommend the use of soapy water or approved cleaners. This product should not be cleaned with abrasive materials. Damage caused by any improper treatment is not covered by the product warranty. Refer to Warranty Conditions