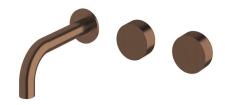

## Milli Pure Wall Basin Hostess System 160mm PVD Brushed Bronze (3 Star) 9511081

| SPECIFICATIONS                                              |                               |
|-------------------------------------------------------------|-------------------------------|
| Recommended Use                                             | Domestic;Hotel;Commercial     |
| Colour Finish                                               | Brushed Bronze                |
| Primary Material                                            | DR Brass                      |
| Recommended Pressure Range                                  | 150 - 500 kPa as per AS3500   |
| Max Continuous Working Temperature (deg C)                  | 65                            |
| Min Continuous Working Temperature (deg C)                  | 5                             |
| Hot Water Unit Suitability                                  | Storage Tank; Continuous Flow |
| WARRANTY                                                    |                               |
| Warranty - Domestic Use (Years)                             | 15                            |
| Spare Parts & Labour (Years)                                | 1                             |
| Please refer to Warranty Page for full Terms and Conditions |                               |