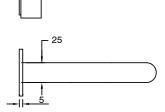

ass                      |
| Recommended Pressure Range                                  | 150 - 500 kPa as per AS3500   |
| Max Continuous Working Temperature (deg C)                  | 65                            |
| Min Continuous Working Temperature (deg C)                  | 5                             |
| Hot Water Unit Suitability                                  | Storage Tank; Continuous Flow |
| WARRANTY                                                    |                               |
| Warranty - Domestic Use (Years)                             | 15                            |
| Spare Parts & Labour (Years)                                | 1                             |
| Please refer to Warranty Page for full Terms and Conditions |                               |













Dimensions are nominal measurements only.

## **CLEANING RECOMMENDATIONS:**

We recommend the use of soapy water or approved cleaners. This product should not be cleaned with abrasive materials. Damage caused by any improper treatment is not covered by the product warranty. Refer to Warranty Conditions