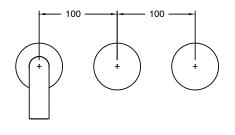

|
| Recommended Pressure Range                                  | 150 - 500 kPa as per AS3500   |
| Max Continuous Working Temperature (deg C)                  | 65                            |
| Min Continuous Working Temperature (deg C)                  | 5                             |
| Hot Water Unit Suitability                                  | Storage Tank; Continuous Flow |
| WARRANTY                                                    |                               |
| Warranty - Domestic Use (Years)                             | 15                            |
| Spare Parts & Labour (Years)                                | 1                             |
| Please refer to Warranty Page for full Terms and Conditions |                               |













Dimensions are nominal measurements only.

## **CLEANING RECOMMENDATIONS:**

We recommend the use of soapy water or approved cleaners. This product should not be cleaned with abrasive materials. Damage caused by any improper treatment is not covered by the product warranty. Refer to Warranty Conditions