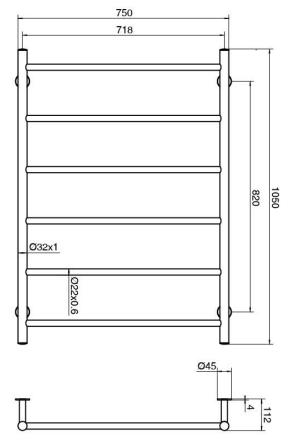

eg |
| Heating Method                                              | Dry Element                      |
| Power Wattage                                               | 110 W                            |
| Voltage                                                     | 24 V                             |
| IP Rating                                                   | IP45                             |
| WARRANTY                                                    |                                  |
| Warranty - Domestic Use                                     | 7 Years                          |
| Spare Parts & Labour                                        | 12 Months                        |
| Please refer to Warranty Page for full Terms and Conditions |                                  |





Dimensions are nominal measurements only.

## **CLEANING RECOMMENDATIONS:**

We recommend the use of a soft dry cloth. This product should not be cleaned with abrasive materials or cleaning agents. Damage caused by improper treatment is not covered by the product warranty - refer to warranty conditions.