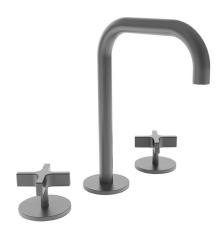

## Milli Exo Basin Set Gunmetal (4 Star)

## 2299057

| SPECIFICATIONS                                              |                              |
|-------------------------------------------------------------|------------------------------|
| Recommended Use                                             | Domestic, Hotel & Commercial |
| Colour                                                      | Gunmetal                     |
| Finish                                                      | Matte                        |
| Body Material                                               | Electroplated Brass          |
| Recommended Pressure Range                                  | 150 - 500 kPa                |
| Maximum Continuous Working Temperature                      | 80 deg C                     |
| Suitable for Storage Tank Hot Water                         | Yes                          |
| Suitable for Continuous Flow Hot Water                      | Yes                          |
| Suitable for Gravity Feed Hot Water                         | No                           |
| WARRANTY                                                    |                              |
| Warranty - Domestic Use                                     | 15 Years                     |
| Spare Parts & Labour                                        | 5 Years                      |
| Please refer to Warranty Page for full Terms and Conditions |                              |