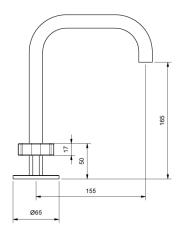

| 150 - 500 kPa                |
| Maximum Continuous Working Temperature                      | 80 deg C                     |
| Suitable for Storage Tank Hot Water                         | Yes                          |
| Suitable for Continuous Flow Hot Water                      | Yes                          |
| Suitable for Gravity Feed Hot Water                         | No                           |
| WARRANTY                                                    |                              |
| Warranty - Domestic Use                                     | 15 Years                     |
| Spare Parts & Labour                                        | 5 Years                      |
| Please refer to Warranty Page for full Terms and Conditions |                              |









Dimensions are nominal measurements only.

## **CLEANING RECOMMENDATIONS:**

We recommend the use of soapy water or approved cleaners. This product should not be cleaned with abrasive materials. Damage caused by any improper treatment is not covered by the product warranty. Refer to Warranty Conditions