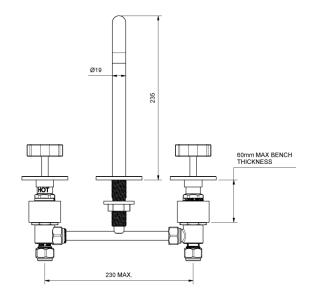

| 150 - 500 kPa                |
| Maximum Continuous Working Temperature                      | 80 deg C                     |
| Suitable for Storage Tank Hot Water                         | Yes                          |
| Suitable for Continuous Flow Hot Water                      | Yes                          |
| Suitable for Gravity Feed Hot Water                         | No                           |
| WARRANTY                                                    |                              |
| Warranty - Domestic Use                                     | 15 Years                     |
| Spare Parts & Labour                                        | 5 Years                      |
| Please refer to Warranty Page for full Terms and Conditions |                              |









Dimensions are nominal measurements only.

## **CLEANING RECOMMENDATIONS:**

We recommend the use of soapy water or approved cleaners. This product should not be cleaned with abrasive materials. Damage caused by any improper treatment is not covered by the product warranty. Refer to Warranty Conditions