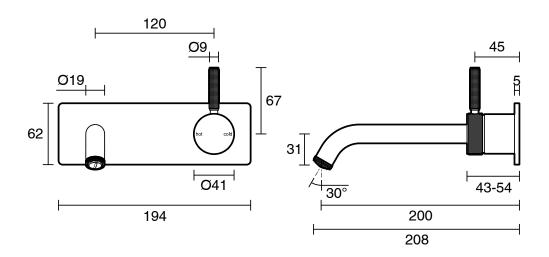

- 500 kPa as per AS3500   |
| Max Continuous Working Pressure (kPa)                       | 500                           |
| Max Continuous Working Temperature (deg C)                  | 75                            |
| Min Continuous Working Temperature (deg C)                  | 5                             |
| Hot Water Unit Suitability                                  | Storage Tank; Continuous Flow |
| WARRANTY                                                    |                               |
| Warranty - Domestic Use (Years)                             | 15                            |
| Spare Parts & Labour (Years)                                | 1                             |
| Please refer to Warranty Page for full Terms and Conditions |                               |





Dimensions are nominal measurements only.

## **CLEANING RECOMMENDATIONS:**

We recommend the use of soapy water or approved cleaners. This product should not be cleaned with abrasive materials. Damage caused by any improper treatment is not covered by the product warranty. Refer to Warranty Conditions