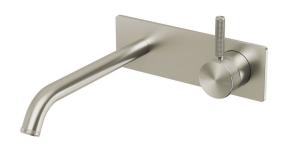

## Milli Etch Wall Basin/Bath Mixer Tap Set Square Kit Brushed Nickel (6 Star) 2269424

| SPECIFICATIONS                                              |                               |
|-------------------------------------------------------------|-------------------------------|
| Recommended Use                                             | Domestic;Commercial;Hotel     |
| Colour Finish                                               | Brushed Nickel                |
| Primary Material                                            | Lead Free Brass               |
| Recommended Pressure Range                                  | 150 - 500 kPa as per AS3500   |
| Max Continuous Working Pressure (kPa)                       | 500                           |
| Max Continuous Working Temperature (deg C)                  | 75                            |
| Min Continuous Working Temperature (deg C)                  | 5                             |
| Hot Water Unit Suitability                                  | Storage Tank; Continuous Flow |
| WARRANTY                                                    |                               |
| Warranty - Domestic Use (Years)                             | 15                            |
| Spare Parts & Labour (Years)                                | 1                             |
| Please refer to Warranty Page for full Terms and Conditions |                               |