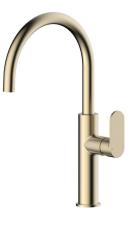

| Lead Free Brass              |
| Recommended Pressure Range                                  | 150 - 500 kPa as per AS3500  |
| Max Continuous Working Pressure (kPa)                       | 1000                         |
| Max Continuous Working Temperature (deg C)                  | 65                           |
| Hot Water Unit Suitability                                  | Storage Tank;Continuous Flow |
| WARRANTY                                                    |                              |
| Warranty - Domestic Use (Years)                             | 10                           |
| Spare Parts & Labour (Years)                                | 1                            |
| Please refer to Warranty Page for full Terms and Conditions |                              |





We recommend the use of soapy water or approved cleaners. This product should not be cleaned with abrasive materials. Damage caused by any improper treatment is not covered by the product warranty. Refer to Warranty Conditions





Disclaimer: Products in this specification manual must by regulation be installed by licensed and

**CLEANING RECOMMENDATIONS:** 

registered trade people. The manufacturer/distributor reserves the right to vary specifications or delete models from their range without prior notification. Dimensions are nominal measurements only. Dimensions and set-outs listed are correct at time of publication however the manufacturer/distributor takes no responsibility for printing errors. Published 14/02/2025

To see the complete Mizu range go to www.reece.com.au



Page 1