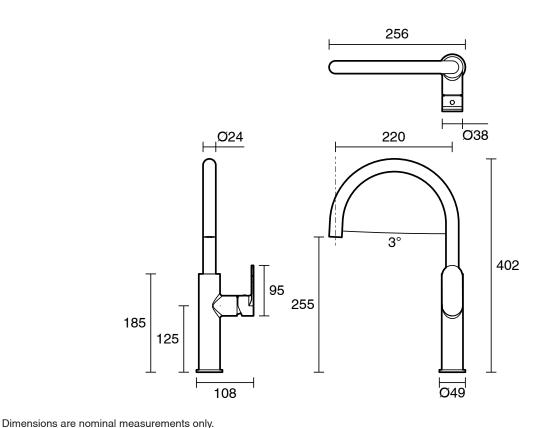

| Lead Free Brass              |
| Recommended Pressure Range                                  | 150 - 500 kPa as per AS3500  |
| Max Continuous Working Pressure (kPa)                       | 1000                         |
| Max Continuous Working Temperature (deg C)                  | 65                           |
| Hot Water Unit Suitability                                  | Storage Tank;Continuous Flow |
| WARRANTY                                                    |                              |
| Warranty - Domestic Use (Years)                             | 10                           |
| Spare Parts & Labour (Years)                                | 1                            |
| Please refer to Warranty Page for full Terms and Conditions |                              |





We recommend the use of soapy water or approved cleaners. This product should not be cleaned with abrasive materials. Damage caused by any improper treatment is not covered by the product warranty. Refer to Warranty Conditions





Disclaimer: Products in this specification manual must by regulation be installed by licensed and

**CLEANING RECOMMENDATIONS:** 

registered trade people. The manufacturer/distributor reserves the right to vary specifications or delete models from their range without prior notification. Dimensions are nominal measurements only. Dimensions and set-outs listed are correct at time of publication however the manufacturer/distributor takes no responsibility for printing errors. Published 14/02/2025

To see the complete Mizu range go to www.reece.com.au



Page 1 o