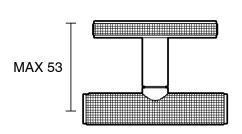

| Lead Free Brass             |
| Recommended Pressure Range                       | 150 - 500 kPa as per AS3500 |
| Max Continuous Working Pressure (kPa)            | 500                         |
| Max Continuous Working Temperature (deg C)       | 75                          |
| Min Continuous Working Temperature (deg C)       | 5                           |
| Hot Water Unit Suitability                       |                             |
| WARRANTY                                         |                             |
| Warranty - Domestic Use (Years)                  | 15                          |
| Spare Parts & Labour (Years)                     | 1                           |
| Please refer to Warranty Page for full Terms and | Conditions                  |











Dimensions are nominal measurements only.

## **CLEANING RECOMMENDATIONS:**

We recommend the use of soapy water or approved cleaners. This product should not be cleaned with abrasive materials. Damage caused by any improper treatment is not covered by the product warranty. Refer to Warranty Conditions