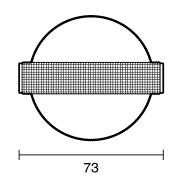

| Lead Free Brass             |
| Recommended Pressure Range                       | 150 - 500 kPa as per AS3500 |
| Max Continuous Working Pressure (kPa)            | 500                         |
| Max Continuous Working Temperature (deg C)       | 75                          |
| Min Continuous Working Temperature (deg C)       | 5                           |
| Hot Water Unit Suitability                       |                             |
| WARRANTY                                         |                             |
| Warranty - Domestic Use (Years)                  | 15                          |
| Spare Parts & Labour (Years)                     | 1                           |
| Please refer to Warranty Page for full Terms and | Conditions                  |











Dimensions are nominal measurements only.

## **CLEANING RECOMMENDATIONS:**

We recommend the use of soapy water or approved cleaners. This product should not be cleaned with abrasive materials. Damage caused by any improper treatment is not covered by the product warranty. Refer to Warranty Conditions