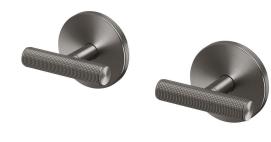

## Milli Etch Wall Top Assemblies with 15mm Extended Spindles Brushed Gunmetal 21838

| SPECIFICATIONS                                   |                             |
|--------------------------------------------------|-----------------------------|
| Recommended Use                                  | Domestic;Commercial;Hotel   |
| Colour Finish                                    | Brushed Gunmetal            |
| Primary Material                                 | Lead Free Brass             |
| Recommended Pressure Range                       | 150 - 500 kPa as per AS3500 |
| Max Continuous Working Pressure (kPa)            | 500                         |
| Max Continuous Working Temperature (deg C)       | 75                          |
| Min Continuous Working Temperature (deg C)       | 5                           |
| Hot Water Unit Suitability                       |                             |
| WARRANTY                                         |                             |
| Warranty - Domestic Use (Years)                  | 15                          |
| Spare Parts & Labour (Years)                     | 1                           |
| Please refer to Warranty Page for full Terms and | Conditions                  |