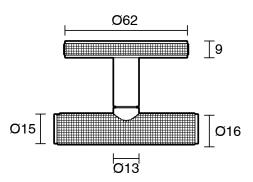

| Lead Free Brass             |
| Recommended Pressure Range                       | 150 - 500 kPa as per AS3500 |
| Max Continuous Working Pressure (kPa)            | 500                         |
| Max Continuous Working Temperature (deg C)       | 75                          |
| Min Continuous Working Temperature (deg C)       | 5                           |
| Hot Water Unit Suitability                       |                             |
| WARRANTY                                         |                             |
| Warranty - Domestic Use (Years)                  | 15                          |
| Spare Parts & Labour (Years)                     | 1                           |
| Please refer to Warranty Page for full Terms and | Conditions                  |











Dimensions are nominal measurements only.

## **CLEANING RECOMMENDATIONS:**

We recommend the use of soapy water or approved cleaners. This product should not be cleaned with abrasive materials. Damage caused by any improper treatment is not covered by the product warranty. Refer to Warranty Conditions