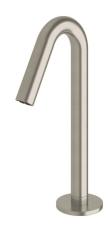

## Milli Pure Basin Outlet PVD Brushed Nickel (5 Star)

## 9511633

| SPECIFICATIONS                                              |                               |
|-------------------------------------------------------------|-------------------------------|
| Recommended Use                                             | Domestic;Hotel;Commercial     |
| Colour Finish                                               | Brushed Nickel                |
| Primary Material                                            | DR Brass                      |
| Recommended Pressure Range                                  | 150 - 500 kPa as per AS3500   |
| Max Continuous Working Temperature (deg C)                  | 65                            |
| Min Continuous Working Temperature (deg C)                  | 5                             |
| Hot Water Unit Suitability                                  | Storage Tank; Continuous Flow |
| WARRANTY                                                    |                               |
| Warranty - Domestic Use (Years)                             | 15                            |
| Spare Parts & Labour (Years)                                | 1                             |
| Please refer to Warranty Page for full Terms and Conditions |                               |