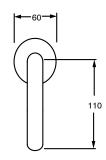

Brass                      |
| Recommended Pressure Range                                  | 150 - 500 kPa as per AS3500   |
| Max Continuous Working Temperature (deg C)                  | 65                            |
| Min Continuous Working Temperature (deg C)                  | 5                             |
| Hot Water Unit Suitability                                  | Storage Tank; Continuous Flow |
| WARRANTY                                                    |                               |
| Warranty - Domestic Use (Years)                             | 15                            |
| Spare Parts & Labour (Years)                                | 1                             |
| Please refer to Warranty Page for full Terms and Conditions |                               |











Dimensions are nominal measurements only.

## **CLEANING RECOMMENDATIONS:**

We recommend the use of soapy water or approved cleaners. This product should not be cleaned with abrasive materials. Damage caused by any improper treatment is not covered by the product warranty. Refer to Warranty Conditions