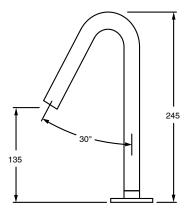

s                      |
| Recommended Pressure Range                                  | 150 - 500 kPa as per AS3500   |
| Max Continuous Working Temperature (deg C)                  | 65                            |
| Min Continuous Working Temperature (deg C)                  | 5                             |
| Hot Water Unit Suitability                                  | Storage Tank; Continuous Flow |
| WARRANTY                                                    |                               |
| Warranty - Domestic Use (Years)                             | 15                            |
| Spare Parts & Labour (Years)                                | 1                             |
| Please refer to Warranty Page for full Terms and Conditions |                               |











Dimensions are nominal measurements only.

## **CLEANING RECOMMENDATIONS:**

We recommend the use of soapy water or approved cleaners. This product should not be cleaned with abrasive materials. Damage caused by any improper treatment is not covered by the product warranty. Refer to Warranty Conditions