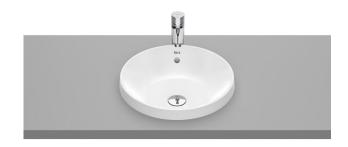

## Roca The Gap Round Semi Inset Basin 390mm With Overflow White 1807929

| SPECIFICATIONS          |                              |
|-------------------------|------------------------------|
| Recommended Use         | Domestic, Hotel & Commercial |
| Material                | Vitreous China               |
| Basin Colour            | White                        |
| Bowl Capacity           | 3.2 ltr                      |
| Weight                  | 8.1 kg                       |
| Taphole Configuration   | No Taphole                   |
| Overflow Configuration  | Overflow                     |
| Plug & Waste            | Sold Separately              |
| Tapware                 | Sold Separately              |
| WARRANTY                |                              |
| Warranty - Domestic Use | 15 Years                     |
| Spare Parts & Labour    | 12 Months                    |
| D                       | 1.0 11:1                     |