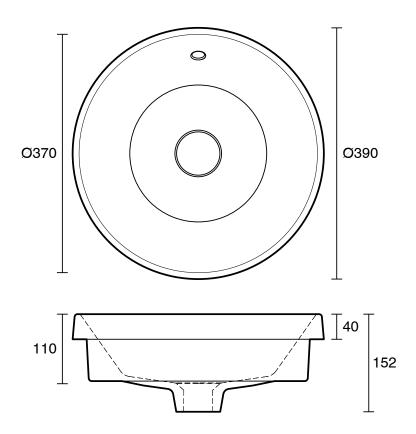

## Roca The Gap Round Semi Inset Basin 390mm With Overflow White 1807929

| SPECIFICATIONS          |                              |
|-------------------------|------------------------------|
| Recommended Use         | Domestic, Hotel & Commercial |
| Material                | Vitreous China               |
| Basin Colour            | White                        |
| Bowl Capacity           | 3.2 ltr                      |
| Weight                  | 8.1 kg                       |
| Taphole Configuration   | No Taphole                   |
| Overflow Configuration  | Overflow                     |
| Plug & Waste            | Sold Separately              |
| Tapware                 | Sold Separately              |
| WARRANTY                |                              |
| Warranty - Domestic Use | 15 Years                     |
| Spare Parts & Labour    | 12 Months                    |
| D                       | 1.0 11:1                     |

Please refer to Warranty Page for full Terms and Conditions

Dimensions are nominal measurements only.