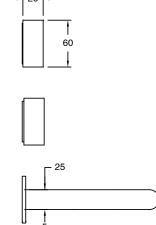

Brass                      |
| Recommended Pressure Range                                  | 150 - 500 kPa as per AS3500   |
| Max Continuous Working Temperature (deg C)                  | 65                            |
| Min Continuous Working Temperature (deg C)                  | 5                             |
| Hot Water Unit Suitability                                  | Storage Tank; Continuous Flow |
| WARRANTY                                                    |                               |
| Warranty - Domestic Use (Years)                             | 15                            |
| Spare Parts & Labour (Years)                                | 1                             |
| Please refer to Warranty Page for full Terms and Conditions |                               |











Dimensions are nominal measurements only.

## **CLEANING RECOMMENDATIONS:**

We recommend the use of soapy water or approved cleaners. This product should not be cleaned with abrasive materials. Damage caused by any improper treatment is not covered by the product warranty. Refer to Warranty Conditions