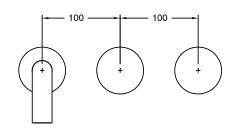

s                      |
| Recommended Pressure Range                                  | 150 - 500 kPa as per AS3500   |
| Max Continuous Working Temperature (deg C)                  | 65                            |
| Min Continuous Working Temperature (deg C)                  | 5                             |
| Hot Water Unit Suitability                                  | Storage Tank; Continuous Flow |
| WARRANTY                                                    |                               |
| Warranty - Domestic Use (Years)                             | 15                            |
| Spare Parts & Labour (Years)                                | 1                             |
| Please refer to Warranty Page for full Terms and Conditions |                               |











Dimensions are nominal measurements only.

## **CLEANING RECOMMENDATIONS:**

We recommend the use of soapy water or approved cleaners. This product should not be cleaned with abrasive materials. Damage caused by any improper treatment is not covered by the product warranty. Refer to Warranty Conditions