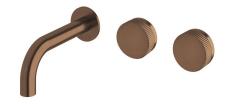

## Milli Pure Wall Basin Hostess System 160mm Right Hand with Linear Textured Handles PVD Brushed Bronze (3 Star) 9511059

| SPECIFICATIONS                                              |                               |
|-------------------------------------------------------------|-------------------------------|
| Recommended Use                                             | Domestic;Hotel;Commercial     |
| Colour Finish                                               | Brushed Bronze                |
| Primary Material                                            | DR Brass                      |
| Recommended Pressure Range                                  | 150 - 500 kPa as per AS3500   |
| Max Continuous Working Temperature (deg C)                  | 65                            |
| Min Continuous Working Temperature (deg C)                  | 5                             |
| Hot Water Unit Suitability                                  | Storage Tank; Continuous Flow |
| WARRANTY                                                    |                               |
| Warranty - Domestic Use (Years)                             | 15                            |
| Spare Parts & Labour (Years)                                | 1                             |
| Please refer to Warranty Page for full Terms and Conditions |                               |