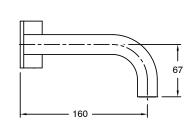

ass                      |
| Recommended Pressure Range                                  | 150 - 500 kPa as per AS3500   |
| Max Continuous Working Temperature (deg C)                  | 65                            |
| Min Continuous Working Temperature (deg C)                  | 5                             |
| Hot Water Unit Suitability                                  | Storage Tank; Continuous Flow |
| WARRANTY                                                    |                               |
| Warranty - Domestic Use (Years)                             | 15                            |
| Spare Parts & Labour (Years)                                | 1                             |
| Please refer to Warranty Page for full Terms and Conditions |                               |











Dimensions are nominal measurements only.

## **CLEANING RECOMMENDATIONS:**

We recommend the use of soapy water or approved cleaners. This product should not be cleaned with abrasive materials. Damage caused by any improper treatment is not covered by the product warranty. Refer to Warranty Conditions