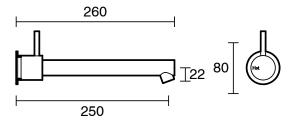

|
| Max Continuous Working Temperature (deg C)                  | 80                                           |
| Min Continuous Working Temperature (deg C)                  | 5                                            |
| Hot Water Unit Suitability                                  | Gravity Feed;Storage<br>Tank;Continuous Flow |
| WARRANTY                                                    |                                              |
| Warranty - Domestic Use (Years)                             | 15                                           |
| Spare Parts & Labour (Years)                                | 15                                           |
| Please refer to Warranty Page for full Terms and Conditions |                                              |















Dimensions are nominal measurements only.

## **CLEANING RECOMMENDATIONS:**

We recommend the use of soapy water or approved cleaners. This product should not be cleaned with abrasive materials. Damage caused by any improper treatment is not covered by the product warranty. Refer to Warranty Conditions