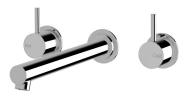

## Sussex Scala Bath Set 250mm Chrome

## 2261426

| SPECIFICATIONS                                              |                                              |
|-------------------------------------------------------------|----------------------------------------------|
| Recommended Use                                             | Domestic;Hotel;Commercial                    |
| Colour Finish                                               | Polished Chrome                              |
| Primary Material                                            | DR Brass                                     |
| Recommended Pressure Range                                  | 150 - 500 kPa as per AS3500                  |
| Max Continuous Working Temperature (deg C)                  | 80                                           |
| Min Continuous Working Temperature (deg C)                  | 5                                            |
| Hot Water Unit Suitability                                  | Gravity Feed;Storage<br>Tank;Continuous Flow |
| WARRANTY                                                    |                                              |
| Warranty - Domestic Use (Years)                             | 15                                           |
| Spare Parts & Labour (Years)                                | 15                                           |
| Please refer to Warranty Page for full Terms and Conditions |                                              |