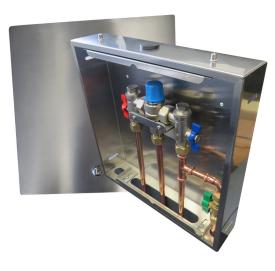

# TOMSON **THERMOSTATIC MIXING VALVE** WITH RECESS BOX & BYPASS

| SPECIFICATIONS                        |                                                                                      |
|---------------------------------------|--------------------------------------------------------------------------------------|
| Recommended use                       | Thermostatic Mixing Valves are a safe and reliable way to control water temperature. |
| Reece Product Code and<br>Description | 112389 TOMSON TMV T160 W/REC BOX W/BYPASS<br>15MM                                    |
|                                       | 112395 TOMSON TMV T160 W/REC BOX W/BYPASS 20MM                                       |
| Hot Temp. Supply Range                | 55°C - 90°C                                                                          |
| Cold Temp. Supply Range               | 5°C - 30°C                                                                           |
| Operating Temp. Range                 | 35°C - 50°C                                                                          |
| Factory Set Temp. Range               | 43 +/- 2°C                                                                           |
| Max. Supply Pressure                  | 1600kPa                                                                              |
| Minimum Flow Rate                     | 4L/min                                                                               |
| Minimum Temp Differential             | 10°C                                                                                 |
| Warranty (See below)                  | 2 Years product warranty                                                             |
| Standards                             | AS 4032.1-2005                                                                       |
| Standards Lic. No.                    | WMKA1538                                                                             |
| Installation                          | Cold bypass can be arranged to the left or to the right of the cabinet.              |
|                                       | Mixed outlet to be directed only to the bottom of the cabinet.                       |

# TOMSON THERMOSTATIC MIXING VALVE WITH RECESS BOX & BYPASS